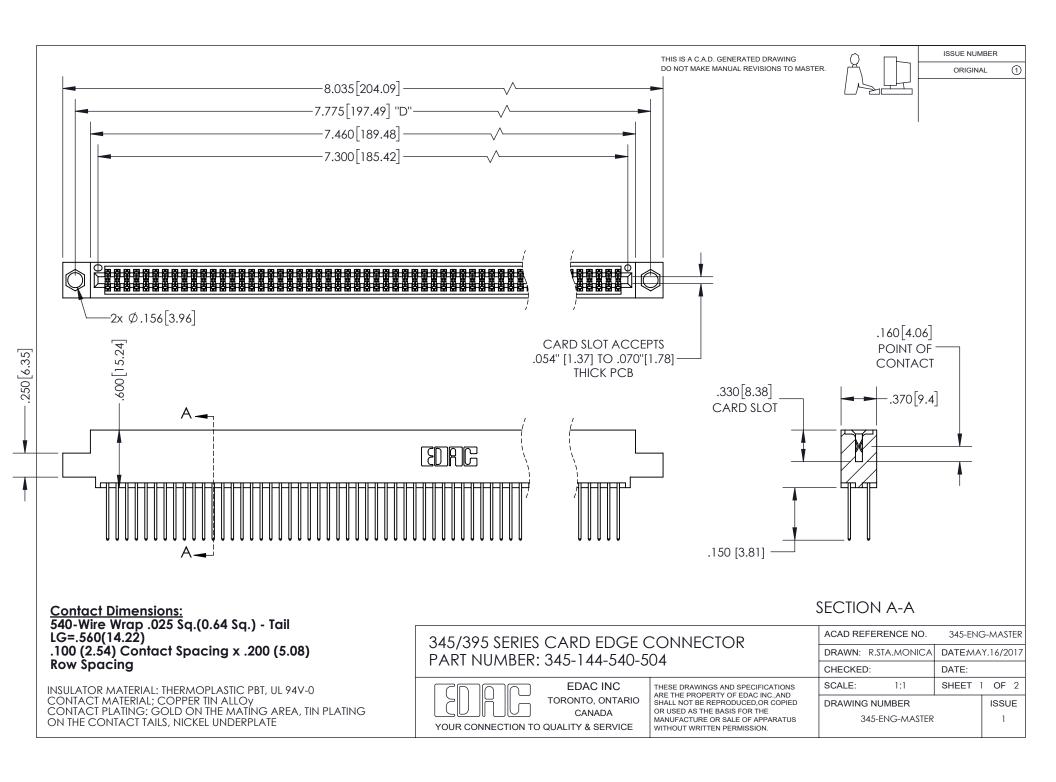

ISSUE NUMBER ORIGINAL

1

**Contact Code 558** 

**Contact Code 559** 

Contact Code 560

- INSULATOR MATERIAL: THERMOPLASTIC POLYESTER, UL 94V-0
- DAP MATERIAL AVAILABLE UPON REQUEST
- CONTACT MATERIAL; COPPER ALLOY

CONTACT PLATING: GOLD ON THE MATING AREA, TIN PLATING ON THE CONTACT TAILS, NICKEL UNDERPLATE

\*FOR ALL OTHER SPECIFICATIONS REFER TO SHEET 3\*