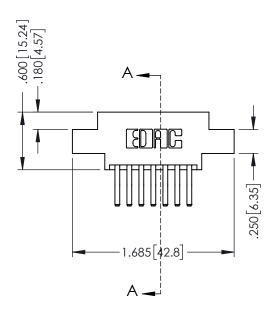

## 346/396 SERIES CARD EDGE CONNECTOR CONTACT CODE 555,556,558,559,560 DIMENSIONS

YOUR CONNECTION TO QUALITY & SERVICE

**EDAC INC** TORONTO, ONTARIO CANADA

THESE DRAWINGS AND SPECIFICATIONS ARE THE PROPERTY OF EDAC INC.,AND SHALL NOT BE REPRODUCED, OR COPIED OR USED AS THE BASIS FOR THE MANUFACTURE OR SALE OF APPARATUS WITHOUT WRITTEN PERMISSION.

## **Contact Code 556**

INSULATOR MATERIAL: THERMOPLASTIC POLYESTER, UL 94V-0 CONTACT MATERIAL; COPPER, NICKEL, TIN ALLOY CA-725 CONTACT PLATING: GOLD ON THE MATING AREA, TIN-LEAD

ON THE CONTACT TAILS, NICKEL UNDERPLATE