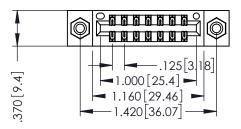

346/396 SERIES CARD EDGE CONNECTOR PART NUMBER: 346-014-560-808

YOUR CONNECTION TO QUALITY & SERVICE

**EDAC INC** TORONTO, ONTARIO CANADA

THESE DRAWINGS AND SPECIFICATIONS ARE THE PROPERTY OF EDAC INC., AND SHALL NOT BE REPRODUCED,OR COPIED OR USED AS THE BASIS FOR THE MANUFACTURE OR SALE OF APPARATUS WITHOUT WRITTEN PERMISSION.

THIS IS A C.A.D. GENERATED DRAWING DO NOT MAKE MANUAL REVISIONS TO MASTER.

ISSUE NUMBER

ORIGINAL

1

INSULATOR MATERIAL: THERMOPLASTIC POLYESTER, UL 94V-0 CONTACT MATERIAL; COPPER, NICKEL, TIN ALLOY CA-725 CONTACT PLATING: GOLD ON THE MATING AREA, TIN-LEAD ON THE CONTACT TAILS, NICKEL UNDERPLATE