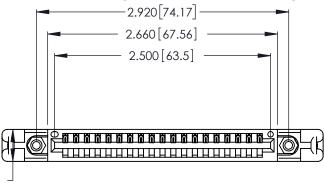

<u>Contact Dimensions:</u>
526-P.C. Tail .018 Sq. (0.46 Sq.) - Tail LG. =.350 (8.89)
.125 (3.18) Contact Spacing x .250 (6.35) Row Spacing

.370 [9.4]

THIS IS A C.A.D. GENERATED DRAWING DO NOT MAKE MANUAL REVISIONS TO MASTER.

ISSUE NUMBER

1

ORIGINAL

Card Slot Accepts .054 [1.37] to .070 [1.78] Thick P.C. Board .330 [8.38] Card Slot .160 [4.07] Point of Contact

ACAD REFERENCE NO.

346/396 SERIES CARD EDGE CONNECTOR PART NUMBER: 346-019-526-658