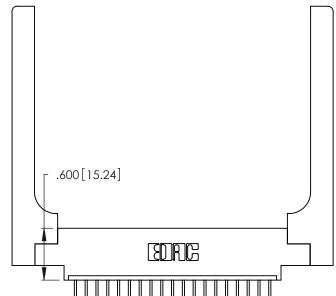

ISSUE NUMBER

1

ORIGINAL

Card Slot Accepts .054 [1.37] to .070 [1.78] Thick P.C. Board .330 [8.38] Card Slot .160 [4.07] Point of Contact

ACAD REFERENCE NO.

346/396 SERIES CARD EDGE CONNECTOR PART NUMBER: 346-019-526-658