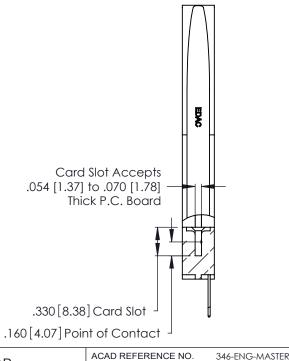

|  | ACAD REFERENCE NO. | 346-ENG-MASTER   |
|--|--------------------|------------------|
|  | DRAWN: J.LEE       | DATE: APR. 22/09 |
|  | CHECKED:           | DATE:            |
|  | SCALE: 1:1         | SHEET 2 OF 2     |
|  | DRAWING NUMBER     | ISSUE            |
|  | 346-ENG-MASTER     | 1                |