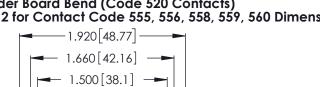

<u>Contact Dimensions:</u>
556-Extender Board Bend (Code 520 Contacts)
See Sheet 2 for Contact Code 555, 556, 558, 559, 560 Dimensions

.370 [9.4]

10 0 0 0 0 0 0 0 0 0 0

346/396 SERIES CARD EDGE CONNECTOR PART NUMBER: 346-022-556-878