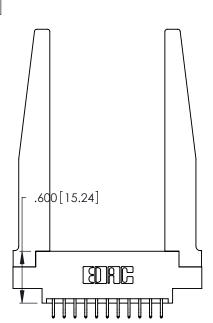

<u>Contact Dimensions:</u>
556-Extender Board Bend (Code 520 Contacts)
See Sheet 2 for Contact Code 555, 556, 558, 559, 560 Dimensions

.370 [9.4]

10 0 0 0 0 0 0 0 0 0 0

346/396 SERIES CARD EDGE CONNECTOR PART NUMBER: 346-022-556-878

**EDAC INC** TORONTO, ONTARIO CANADA YOUR CONNECTION TO QUALITY & SERVICE

THESE DRAWINGS AND SPECIFICATIONS ARE THE PROPERTY OF EDAC INC.,AND SHALL NOT BE REPRODUCED, OR COPIED OR USED AS THE BASIS FOR THE MANUFACTURE OR SALE OF APPARATUS WITHOUT WRITTEN PERMISSION.

| ACAD REFERENCE NO. | 346-ENG-MASTER   |
|--------------------|------------------|
| DRAWN: J.LEE       | DATE: APR. 22/09 |
| CHECKED:           | DATE:            |
| SCALE: N.T.S       | SHEET 1 OF 2     |
| DRAWING NUMBER     | ISSUE            |
| 346-ENG-MASTER     | 1                |