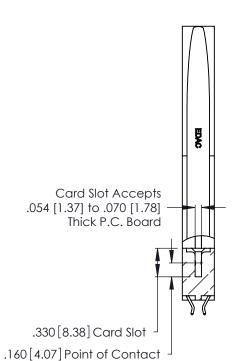

CONTACT PLATING: GOLD ON THE MATING AREA, TIN-LEAD ON THE CONTACT TAILS, NICKEL UNDERPLATE

THIS IS A C.A.D. GENERATED DRAWING DO NOT MAKE MANUAL REVISIONS TO MASTER.

ISSUE NUMBER

ORIGINAL

1

**Contact Code 555** 

Contact Code 556

**Contact Code 558** 

**Contact Code 559** 

Contact Code 560

INSULATOR MATERIAL: THERMOPLASTIC POLYESTER, UL 94V-0 CONTACT MATERIAL; COPPER, NICKEL, TIN ALLOY CA-725 CONTACT PLATING: GOLD ON THE MATING AREA, TIN-LEAD

ON THE CONTACT TAILS, NICKEL UNDERPLATE

346/396 SERIES CARD EDGE CONNECTOR CONTACT CODE 555,556,558,559,560 DIMENSIONS

YOUR CONNECTION TO QUALITY & SERVICE

**EDAC INC** TORONTO, ONTARIO CANADA

THESE DRAWINGS AND SPECIFICATIONS ARE THE PROPERTY OF EDAC INC.,AND SHALL NOT BE REPRODUCED, OR COPIED OR USED AS THE BASIS FOR THE MANUFACTURE OR SALE OF APPARATUS WITHOUT WRITTEN PERMISSION.