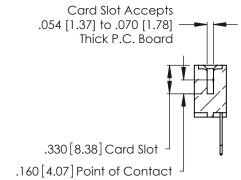

Contact Code 560

INSULATOR MATERIAL: THERMOPLASTIC POLYESTER, UL 94V-0 CONTACT MATERIAL; COPPER, NICKEL, TIN ALLOY CA-725 CONTACT PLATING: GOLD ON THE MATING AREA, TIN-LEAD

ON THE CONTACT TAILS, NICKEL UNDERPLATE

346/396 SERIES CARD EDGE CONNECTOR CONTACT CODE 555,556,558,559,560 DIMENSIONS

YOUR CONNECTION TO QUALITY & SERVICE

**EDAC INC** TORONTO, ONTARIO CANADA

THESE DRAWINGS AND SPECIFICATIONS ARE THE PROPERTY OF EDAC INC.,AND SHALL NOT BE REPRODUCED, OR COPIED OR USED AS THE BASIS FOR THE MANUFACTURE OR SALE OF APPARATUS WITHOUT WRITTEN PERMISSION.