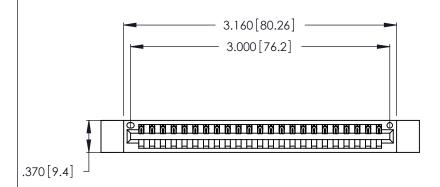

<u>Contact Dimensions:</u>
522-P.C. Tail .025 Sq. (0.64 Sq.) - Tail LG. =.440 (11.18)
.125 (3.18) Contact Spacing x .250 (6.35) Row Spacing

THIS IS A C.A.D. GENERATED DRAWING DO NOT MAKE MANUAL REVISIONS TO MASTER.

INSULATOR MATERIAL: THERMOPLASTIC POLYESTER, UL 94V-0 CONTACT MATERIAL; COPPER, NICKEL, TIN ALLOY CA-725

CONTACT PLATING: GOLD ON THE MATING AREA, TIN-LEAD ON THE CONTACT TAILS, NICKEL UNDERPLATE

346/396 SERIES CARD EDGE CONNECTOR PART NUMBER: 346-023-522-112