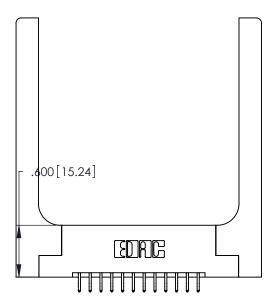

ISSUE NUMBER ORIGINAL 1

Card Slot Accepts .054 [1.37] to .070 [1.78] Thick P.C. Board .330 [8.38] Card Slot .160 [4.07] Point of Contact

INSULATOR MATERIAL: THERMOPLASTIC POLYESTER, UL 94V-0 CONTACT MATERIAL; COPPER, NICKEL, TIN\_ALLOY CA-725

THIS IS A C.A.D. GENERATED DRAWING DO NOT MAKE MANUAL REVISIONS TO MASTER.

ISSUE NUMBER

ORIGINAL

1

**Contact Code 555** 

Contact Code 556

**Contact Code 558** 

**Contact Code 559** 

346/396 SERIES CARD EDGE CONNECTOR CONTACT CODE 555,556,558,559,560 DIMENSIONS

YOUR CONNECTION TO QUALITY & SERVICE

**EDAC INC** TORONTO, ONTARIO CANADA

THESE DRAWINGS AND SPECIFICATIONS ARE THE PROPERTY OF EDAC INC.,AND SHALL NOT BE REPRODUCED, OR COPIED OR USED AS THE BASIS FOR THE MANUFACTURE OR SALE OF APPARATUS WITHOUT WRITTEN PERMISSION.