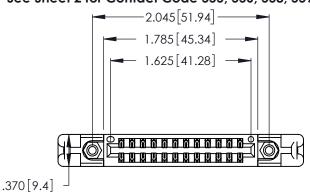

<u>Contact Dimensions:</u>
556-Extender Board Bend (Code 520 Contacts)
See Sheet 2 for Contact Code 555, 556, 558, 559, 560 Dimensions

THIS IS A C.A.D. GENERATED DRAWING DO NOT MAKE MANUAL REVISIONS TO MASTER.

ISSUE NUMBER ORIGINAL 1

Card Slot Accepts .054 [1.37] to .070 [1.78] Thick P.C. Board .330 [8.38] Card Slot .160 [4.07] Point of Contact

INSULATOR MATERIAL: THERMOPLASTIC POLYESTER, UL 94V-0 CONTACT MATERIAL; COPPER, NICKEL, TIN\_ALLOY CA-725

CONTACT PLATING: GOLD ON THE MATING AREA, TIN-LEAD ON THE CONTACT TAILS, NICKEL UNDERPLATE

346/396 SERIES CARD EDGE CONNECTOR PART NUMBER: 346-024-556-258

**EDAC INC** TORONTO, ONTARIO CANADA

THESE DRAWINGS AND SPECIFICATIONS ARE THE PROPERTY OF EDAC INC.,AND SHALL NOT BE REPRODUCED, OR COPIED OR USED AS THE BASIS FOR THE MANUFACTURE OR SALE OF APPARATUS WITHOUT WRITTEN PERMISSION.