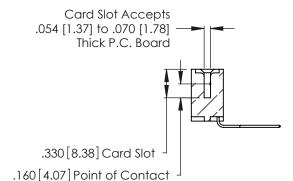

THIS IS A C.A.D. GENERATED DRAWING DO NOT MAKE MANUAL REVISIONS TO MASTER.

ISSUE NUMBER

ORIGINAL

1

**Contact Code 555** 

Contact Code 556

**Contact Code 558** 

**Contact Code 559** 

**Contact Code 560** 

INSULATOR MATERIAL: THERMOPLASTIC POLYESTER, UL 94V-0 CONTACT MATERIAL; COPPER, NICKEL, TIN ALLOY CA-725 CONTACT PLATING: GOLD ON THE MATING AREA, TIN-LEAD

ON THE CONTACT TAILS, NICKEL UNDERPLATE

346/396 SERIES CARD EDGE CONNECTOR CONTACT CODE 555,556,558,559,560 DIMENSIONS

YOUR CONNECTION TO QUALITY & SERVICE

**EDAC INC** TORONTO, ONTARIO CANADA

THESE DRAWINGS AND SPECIFICATIONS ARE THE PROPERTY OF EDAC INC.,AND SHALL NOT BE REPRODUCED, OR COPIED OR USED AS THE BASIS FOR THE MANUFACTURE OR SALE OF APPARATUS WITHOUT WRITTEN PERMISSION.