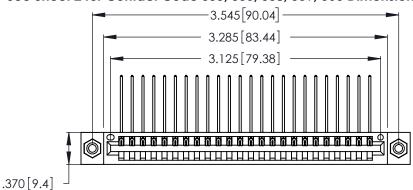

Contact Dimensions:
559-90 Degree Bend (Code 541 Contacts)
See Sheet 2 for Contact Code 555, 556, 558, 559, 560 Dimensions

ISSUE NUMBER

ORIGINAL

1

INSULATOR MATERIAL: THERMOPLASTIC POLYESTER, UL 94V-0 CONTACT MATERIAL; COPPER, NICKEL, TIN ALLOY CA-725

CONTACT PLATING: GOLD ON THE MATING AREA, TIN-LEAD ON THE CONTACT TAILS, NICKEL UNDERPLATE

| 346/396 SERIES ( | CARD EDGE CONNECTOR |
|------------------|---------------------|
| PART NUMBER: 3   | 346-024-559-608     |

YOUR CONNECTION TO QUALITY & SERVICE

**EDAC INC** TORONTO, ONTARIO CANADA

THESE DRAWINGS AND SPECIFICATIONS ARE THE PROPERTY OF EDAC INC.,AND SHALL NOT BE REPRODUCED, OR COPIED OR USED AS THE BASIS FOR THE MANUFACTURE OR SALE OF APPARATUS WITHOUT WRITTEN PERMISSION.