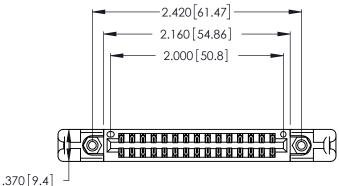

THIS IS A C.A.D. GENERATED DRAWING DO NOT MAKE MANUAL REVISIONS TO MASTER.

ISSUE NUMBER ORIGINAL 1

346/396 SERIES CARD EDGE CONNECTOR PART NUMBER: 346-030-556-258

**EDAC INC** TORONTO, ONTARIO CANADA

THESE DRAWINGS AND SPECIFICATIONS ARE THE PROPERTY OF EDAC INC.,AND SHALL NOT BE REPRODUCED, OR COPIED OR USED AS THE BASIS FOR THE MANUFACTURE OR SALE OF APPARATUS WITHOUT WRITTEN PERMISSION.

| ACAD REFERENCE NO. |       | 346-ENG-MASTER |           |
|--------------------|-------|----------------|-----------|
| DRAWN:             | J.LEE | DATE: AF       | PR. 22/09 |
| CHECKED:           |       | DATE:          |           |
| SCALE:             | N.T.S | SHEET          | OF 2      |
| DRAWING NUMBER     |       |                | ISSUE     |
| 346-ENG-MASTER     |       |                | 1         |
|                    |       |                |           |