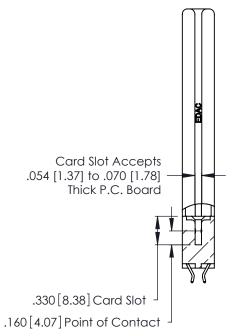

THIS IS A C.A.D. GENERATED DRAWING DO NOT MAKE MANUAL REVISIONS TO MASTER.

ISSUE NUMBER

ORIGINAL

1

**Contact Code 555** 

Contact Code 556

**Contact Code 558** 

**Contact Code 559** 

Contact Code 560

INSULATOR MATERIAL: THERMOPLASTIC POLYESTER, UL 94V-0 CONTACT MATERIAL; COPPER, NICKEL, TIN ALLOY CA-725 CONTACT PLATING: GOLD ON THE MATING AREA, TIN-LEAD

ON THE CONTACT TAILS, NICKEL UNDERPLATE

346/396 SERIES CARD EDGE CONNECTOR CONTACT CODE 555,556,558,559,560 DIMENSIONS

YOUR CONNECTION TO QUALITY & SERVICE

**EDAC INC** TORONTO, ONTARIO CANADA

THESE DRAWINGS AND SPECIFICATIONS ARE THE PROPERTY OF EDAC INC.,AND SHALL NOT BE REPRODUCED, OR COPIED OR USED AS THE BASIS FOR THE MANUFACTURE OR SALE OF APPARATUS WITHOUT WRITTEN PERMISSION.