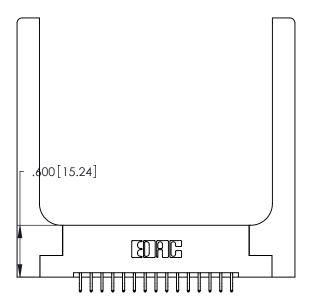

<u>Contact Dimensions:</u>
556-Extender Board Bend (Code 520 Contacts)
See Sheet 2 for Contact Code 555, 556, 558, 559, 560 Dimensions

- INSULATOR MATERIAL: THERMOPLASTIC POLYESTER, UL 94V-0 CONTACT MATERIAL; COPPER, NICKEL, TIN\_ALLOY CA-725
- CONTACT PLATING: GOLD ON THE MATING AREA, TIN-LEAD ON THE CONTACT TAILS, NICKEL UNDERPLATE

THIS IS A C.A.D. GENERATED DRAWING DO NOT MAKE MANUAL REVISIONS TO MASTER.

ISSUE NUMBER ORIGINAL 1

346/396 SERIES CARD EDGE CONNECTOR PART NUMBER: 346-030-556-258

**EDAC INC** TORONTO, ONTARIO CANADA

THESE DRAWINGS AND SPECIFICATIONS ARE THE PROPERTY OF EDAC INC.,AND SHALL NOT BE REPRODUCED, OR COPIED OR USED AS THE BASIS FOR THE MANUFACTURE OR SALE OF APPARATUS WITHOUT WRITTEN PERMISSION.