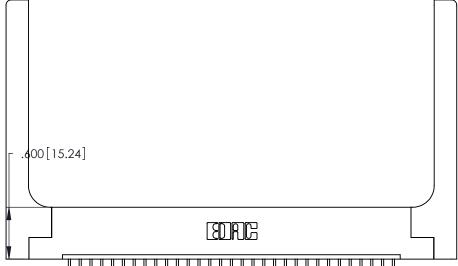

Contact Dimensions: 521-P.C. Tail .025 Sq. (0.64 Sq.) - Tail LG. =.150 (3.81) .125 (3.18) Contact Spacing x .250 (6.35) Row Spacing -4.420[112.27]-4.160[105.66] -4.000[101.6] — 

.370 [9.4]

THIS IS A C.A.D. GENERATED DRAWING DO NOT MAKE MANUAL REVISIONS TO MASTER.

ISSUE NUMBER ORIGINAL

1

Card Slot Accepts .054 [1.37] to .070 [1.78] Thick P.C. Board .330 [8.38] Card Slot .160 [4.07] Point of Contact

INSULATOR MATERIAL: THERMOPLASTIC POLYESTER, UL 94V-0 CONTACT MATERIAL; COPPER, NICKEL, TIN\_ALLOY CA-725

CONTACT PLATING: GOLD ON THE MATING AREA, TIN-LEAD ON THE CONTACT TAILS, NICKEL UNDERPLATE

346/396 SERIES CARD EDGE CONNECTOR PART NUMBER: 346-031-521-158

YOUR CONNECTION TO QUALITY & SERVICE

**EDAC INC** TORONTO, ONTARIO CANADA