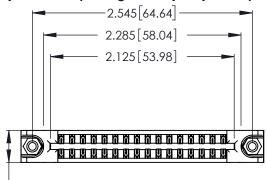

<u>Contact Dimensions:</u>
520-P.C. Tail .030x.018 (0.76x0.46) - Tail LG. = .175 (4.45) .125 (3.18) Contact Spacing x .250 (6.35) Row Spacing

.370 [9.4]

346/396 SERIES CARD EDGE CONNECTOR PART NUMBER: 346-032-520-878 INSULATOR MATERIAL: THERMOPLASTIC POLYESTER, UL 94V-0 CONTACT MATERIAL; COPPER, NICKEL, TIN ALLOY CA-725

CONTACT PLATING: GOLD ON THE MATING AREA, TIN-LEAD ON THE CONTACT TAILS, NICKEL UNDERPLATE

THIS IS A C.A.D. GENERATED DRAWING DO NOT MAKE MANUAL REVISIONS TO MASTER.

ISSUE NUMBER ORIGINAL 1

**EDAC INC** THESE DRAWINGS AND SPECIFICATIONS ARE THE PROPERTY OF EDAC INC.,AND TORONTO, ONTARIO SHALL NOT BE REPRODUCED, OR COPIED CANADA OR USED AS THE BASIS FOR THE MANUFACTURE OR SALE OF APPARATUS YOUR CONNECTION TO QUALITY & SERVICE WITHOUT WRITTEN PERMISSION.