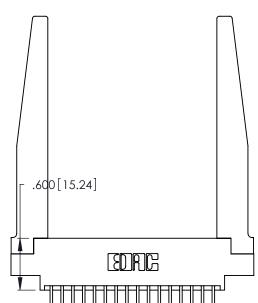

<u>Contact Dimensions:</u>
520-P.C. Tail .030x.018 (0.76x0.46) - Tail LG. = .175 (4.45) .125 (3.18) Contact Spacing x .250 (6.35) Row Spacing

.370 [9.4]

346/396 SERIES CARD EDGE CONNECTOR PART NUMBER: 346-032-520-878 INSULATOR MATERIAL: THERMOPLASTIC POLYESTER, UL 94V-0 CONTACT MATERIAL; COPPER, NICKEL, TIN ALLOY CA-725

CONTACT PLATING: GOLD ON THE MATING AREA, TIN-LEAD ON THE CONTACT TAILS, NICKEL UNDERPLATE

THIS IS A C.A.D. GENERATED DRAWING DO NOT MAKE MANUAL REVISIONS TO MASTER.

ISSUE NUMBER ORIGINAL 1

**EDAC INC** THESE DRAWINGS AND SPECIFICATIONS ARE THE PROPERTY OF EDAC INC.,AND TORONTO, ONTARIO SHALL NOT BE REPRODUCED, OR COPIED CANADA OR USED AS THE BASIS FOR THE MANUFACTURE OR SALE OF APPARATUS YOUR CONNECTION TO QUALITY & SERVICE WITHOUT WRITTEN PERMISSION.