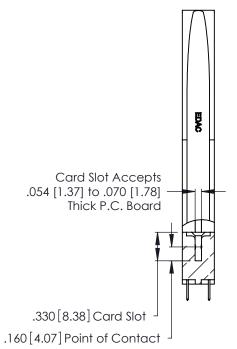

346-ENG-MASTER

ACAD REFERENCE NO.

THIS IS A C.A.D. GENERATED DRAWING DO NOT MAKE MANUAL REVISIONS TO MASTER.

ISSUE NUMBER

ORIGINAL

1

**Contact Code 555** 

Contact Code 556

**Contact Code 558** 

**Contact Code 559** 

**Contact Code 560** 

INSULATOR MATERIAL: THERMOPLASTIC POLYESTER, UL 94V-0 CONTACT MATERIAL; COPPER, NICKEL, TIN ALLOY CA-725 CONTACT PLATING: GOLD ON THE MATING AREA, TIN-LEAD

ON THE CONTACT TAILS, NICKEL UNDERPLATE

346/396 SERIES CARD EDGE CONNECTOR CONTACT CODE 555,556,558,559,560 DIMENSIONS

YOUR CONNECTION TO QUALITY & SERVICE

**EDAC INC** TORONTO, ONTARIO CANADA

THESE DRAWINGS AND SPECIFICATIONS ARE THE PROPERTY OF EDAC INC.,AND SHALL NOT BE REPRODUCED, OR COPIED OR USED AS THE BASIS FOR THE MANUFACTURE OR SALE OF APPARATUS WITHOUT WRITTEN PERMISSION.