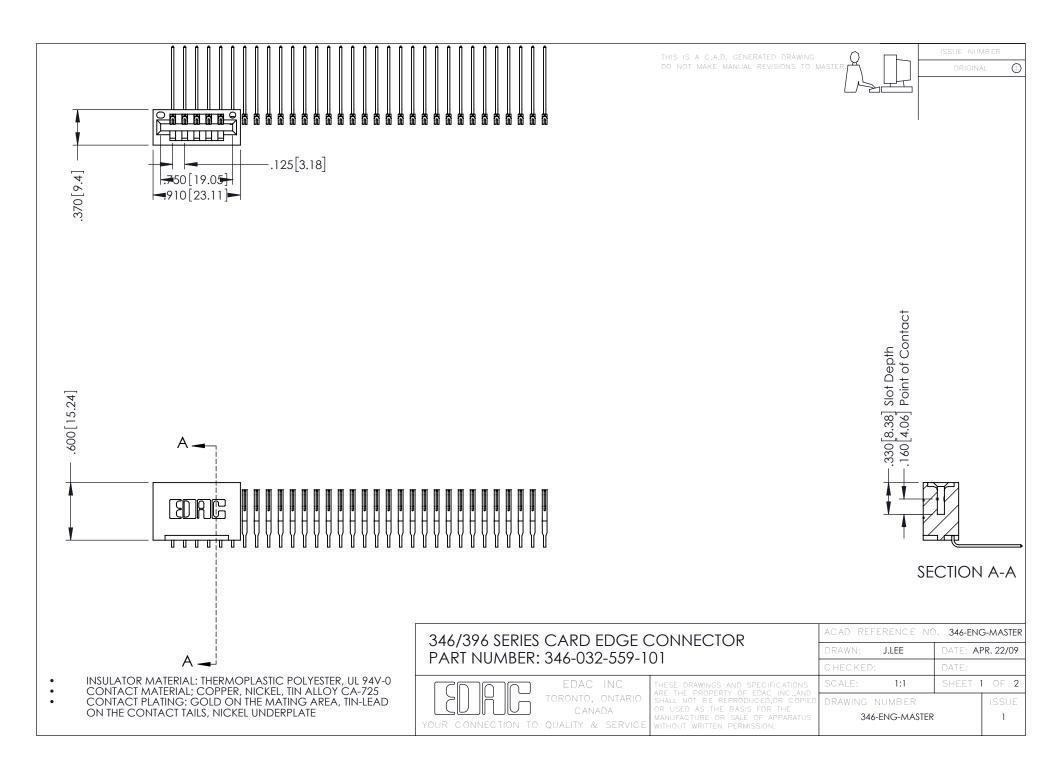

**Contact Code 555** 

**Contact Code 556** 

INSULATOR MATERIAL: THERMOPLASTIC POLYESTER, UL 94V-0 CONTACT MATERIAL; COPPER, NICKEL, TIN ALLOY CA-725

CONTACT PLATING: GOLD ON THE MATING AREA, TIN-LEAD ON THE CONTACT TAILS, NICKEL UNDERPLATE