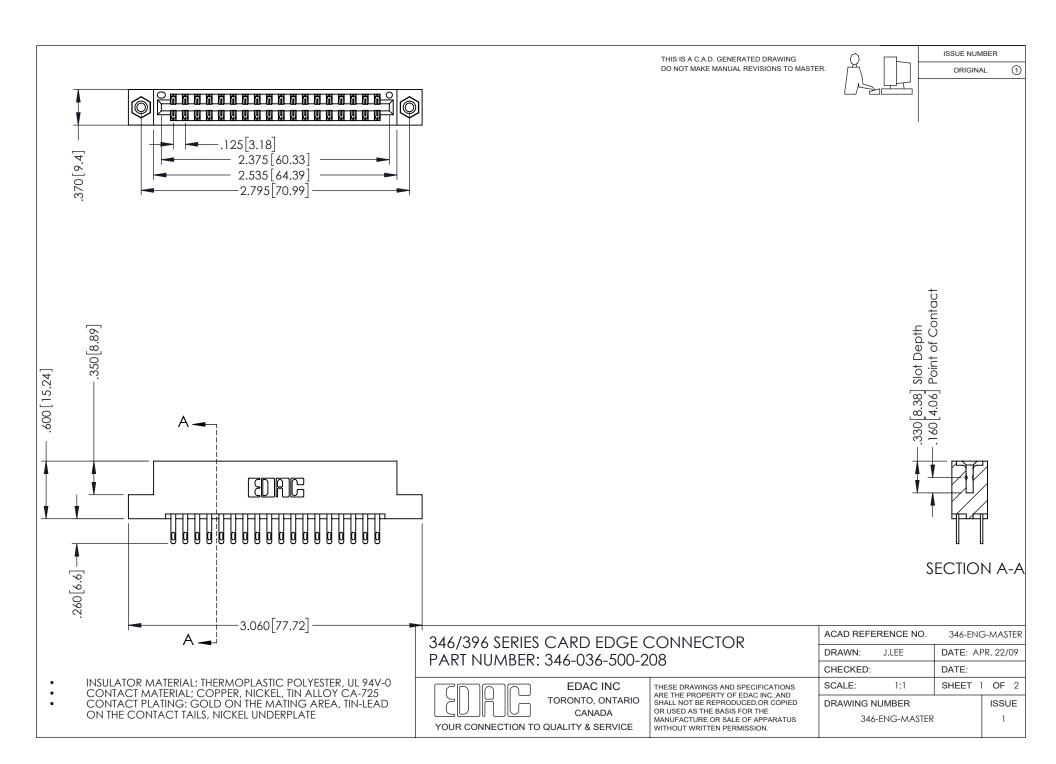

## **Contact Code 556**

INSULATOR MATERIAL: THERMOPLASTIC POLYESTER, UL 94V-0 CONTACT MATERIAL; COPPER, NICKEL, TIN ALLOY CA-725 CONTACT PLATING: GOLD ON THE MATING AREA, TIN-LEAD

ON THE CONTACT TAILS, NICKEL UNDERPLATE

## 346/396 SERIES CARD EDGE CONNECTOR CONTACT CODE 555,556,558,559,560 DIMENSIONS

YOUR CONNECTION TO QUALITY & SERVICE

**EDAC INC** TORONTO, ONTARIO CANADA

THESE DRAWINGS AND SPECIFICATIONS ARE THE PROPERTY OF EDAC INC.,AND SHALL NOT BE REPRODUCED, OR COPIED OR USED AS THE BASIS FOR THE MANUFACTURE OR SALE OF APPARATUS WITHOUT WRITTEN PERMISSION.