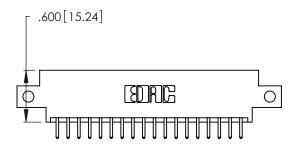

THIS IS A C.A.D. GENERATED DRAWING DO NOT MAKE MANUAL REVISIONS TO MASTER.

1

| 346/396 SERIES CARD EDGE CONNECTOR |
|------------------------------------|
| PART NUMBER: 346-036-520-812       |

**EDAC INC** TORONTO, ONTARIO CANADA

THESE DRAWINGS AND SPECIFICATIONS ARE THE PROPERTY OF EDAC INC.,AND SHALL NOT BE REPRODUCED, OR COPIED OR USED AS THE BASIS FOR THE MANUFACTURE OR SALE OF APPARATUS WITHOUT WRITTEN PERMISSION.

| ACAD REFERENCE NO. |             | 346-ENG-MASTER |           |
|--------------------|-------------|----------------|-----------|
| DRAWN:             | J.LEE       | DATE: AF       | PR. 22/09 |
| CHECKED:           |             | DATE:          |           |
| SCALE:             | N.T.S       | SHEET          | OF 2      |
| DRAWING NUMBER     |             | ISSUE          |           |
| 346                | -ENG-MASTER |                | 1         |