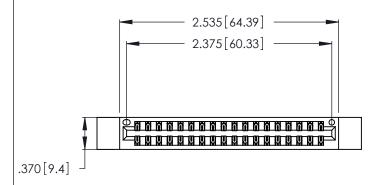

<u>Contact Dimensions:</u>
520-P.C. Tail .030x.018 (0.76x0.46) - Tail LG. = .175 (4.45) .125 (3.18) Contact Spacing x .250 (6.35) Row Spacing

- INSULATOR MATERIAL: THERMOPLASTIC POLYESTER, UL 94V-0 CONTACT MATERIAL; COPPER, NICKEL, TIN ALLOY CA-725
- CONTACT PLATING: GOLD ON THE MATING AREA, TIN-LEAD ON THE CONTACT TAILS, NICKEL UNDERPLATE

THIS IS A C.A.D. GENERATED DRAWING DO NOT MAKE MANUAL REVISIONS TO MASTER.

1

| 346/396 SERIES CARD EDGE CONNECTOR |
|------------------------------------|
| PART NUMBER: 346-036-520-812       |

**EDAC INC** TORONTO, ONTARIO CANADA