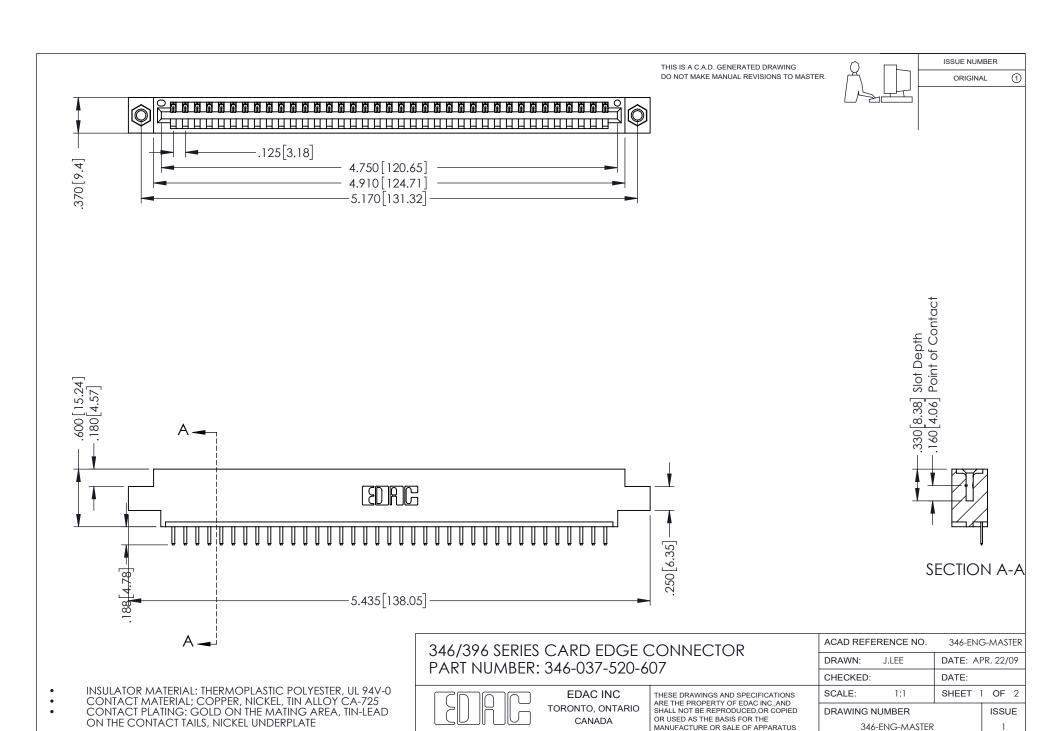

## **Contact Code 556**

INSULATOR MATERIAL: THERMOPLASTIC POLYESTER, UL 94V-0 CONTACT MATERIAL; COPPER, NICKEL, TIN ALLOY CA-725 CONTACT PLATING: GOLD ON THE MATING AREA, TIN-LEAD

ON THE CONTACT TAILS, NICKEL UNDERPLATE