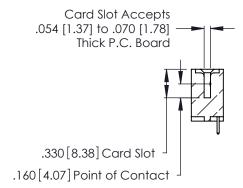

THIS IS A C.A.D. GENERATED DRAWING DO NOT MAKE MANUAL REVISIONS TO MASTER.

ISSUE NUMBER

ORIGINAL

1

**Contact Code 555** 

Contact Code 556

**Contact Code 558** 

**Contact Code 559** 

Contact Code 560

INSULATOR MATERIAL: THERMOPLASTIC POLYESTER, UL 94V-0 CONTACT MATERIAL; COPPER, NICKEL, TIN ALLOY CA-725 CONTACT PLATING: GOLD ON THE MATING AREA, TIN-LEAD

ON THE CONTACT TAILS, NICKEL UNDERPLATE

346/396 SERIES CARD EDGE CONNECTOR CONTACT CODE 555,556,558,559,560 DIMENSIONS

YOUR CONNECTION TO QUALITY & SERVICE

**EDAC INC** TORONTO, ONTARIO CANADA

THESE DRAWINGS AND SPECIFICATIONS ARE THE PROPERTY OF EDAC INC.,AND SHALL NOT BE REPRODUCED, OR COPIED OR USED AS THE BASIS FOR THE MANUFACTURE OR SALE OF APPARATUS WITHOUT WRITTEN PERMISSION.