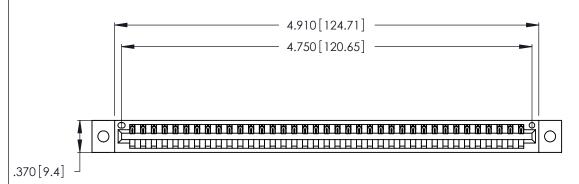

| 346/396 SERIES CARD EDGE CONNECTOR |
|------------------------------------|
| PART NUMBER: 346-037-521-102       |

YOUR CONNECTION TO QUALITY & SERVICE

**EDAC INC** TORONTO, ONTARIO CANADA

THESE DRAWINGS AND SPECIFICATIONS ARE THE PROPERTY OF EDAC INC.,AND SHALL NOT BE REPRODUCED, OR COPIED OR USED AS THE BASIS FOR THE MANUFACTURE OR SALE OF APPARATUS WITHOUT WRITTEN PERMISSION.

346/396 SERIES CARD EDGE CONNECTOR CONTACT CODE 555,556,558,559,560 DIMENSIONS

YOUR CONNECTION TO QUALITY & SERVICE

**EDAC INC** TORONTO, ONTARIO CANADA

THESE DRAWINGS AND SPECIFICATIONS ARE THE PROPERTY OF EDAC INC.,AND SHALL NOT BE REPRODUCED, OR COPIED OR USED AS THE BASIS FOR THE MANUFACTURE OR SALE OF APPARATUS WITHOUT WRITTEN PERMISSION.