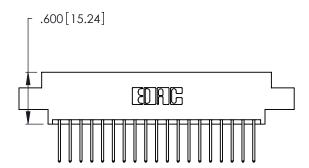

THIS IS A C.A.D. GENERATED DRAWING DO NOT MAKE MANUAL REVISIONS TO MASTER.

1

| 346/396 SERIES CARD EDGE CONNECTOR |
|------------------------------------|
| PART NUMBER: 346-038-522-804       |

**EDAC INC** TORONTO, ONTARIO CANADA