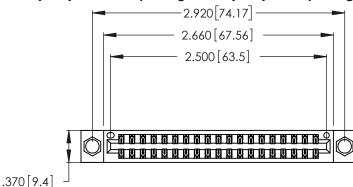

<u>Contact Dimensions:</u> 522-P.C. Tail .025 Sq. (0.64 Sq.) - Tail LG. =.440 (11.18) .125 (3.18) Contact Spacing x .250 (6.35) Row Spacing

- INSULATOR MATERIAL: THERMOPLASTIC POLYESTER, UL 94V-0 CONTACT MATERIAL; COPPER, NICKEL, TIN ALLOY CA-725
- CONTACT PLATING: GOLD ON THE MATING AREA, TIN-LEAD ON THE CONTACT TAILS, NICKEL UNDERPLATE

THIS IS A C.A.D. GENERATED DRAWING DO NOT MAKE MANUAL REVISIONS TO MASTER.

1

| 346/396 SERIES CARD EDGE CONNECTOR |
|------------------------------------|
| PART NUMBER: 346-038-522-804       |

**EDAC INC** TORONTO, ONTARIO CANADA