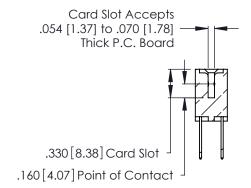

<u>Contact Dimensions:</u> 522-P.C. Tail .025 Sq. (0.64 Sq.) - Tail LG. =.440 (11.18) .125 (3.18) Contact Spacing x .250 (6.35) Row Spacing

- INSULATOR MATERIAL: THERMOPLASTIC POLYESTER, UL 94V-0 CONTACT MATERIAL; COPPER, NICKEL, TIN ALLOY CA-725
- CONTACT PLATING: GOLD ON THE MATING AREA, TIN-LEAD ON THE CONTACT TAILS, NICKEL UNDERPLATE

Contact Code 560

INSULATOR MATERIAL: THERMOPLASTIC POLYESTER, UL 94V-0 CONTACT MATERIAL; COPPER, NICKEL, TIN ALLOY CA-725 CONTACT PLATING: GOLD ON THE MATING AREA, TIN-LEAD

ON THE CONTACT TAILS, NICKEL UNDERPLATE