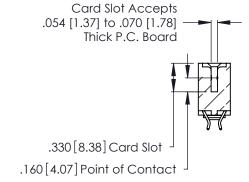

Contact Dimensions:
556-Extender Board Bend (Code 520 Contacts)
See Sheet 2 for Contact Code 555, 556, 558, 559, 560 Dimensions

.370 [9.4]

- INSULATOR MATERIAL: THERMOPLASTIC POLYESTER, UL 94V-0 CONTACT MATERIAL; COPPER, NICKEL, TIN\_ALLOY CA-725
- CONTACT PLATING: GOLD ON THE MATING AREA, TIN-LEAD ON THE CONTACT TAILS, NICKEL UNDERPLATE

**Contact Code 560** 

INSULATOR MATERIAL: THERMOPLASTIC POLYESTER, UL 94V-0 CONTACT MATERIAL; COPPER, NICKEL, TIN ALLOY CA-725 CONTACT PLATING: GOLD ON THE MATING AREA, TIN-LEAD

ON THE CONTACT TAILS, NICKEL UNDERPLATE