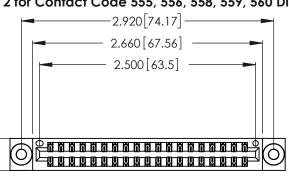

THIS IS A C.A.D. GENERATED DRAWING DO NOT MAKE MANUAL REVISIONS TO MASTER.

ISSUE NUMBER

ORIGINAL

1

**Contact Code 555** 

Contact Code 556

**Contact Code 558** 

**Contact Code 559** 

346/396 SERIES CARD EDGE CONNECTOR CONTACT CODE 555,556,558,559,560 DIMENSIONS

YOUR CONNECTION TO QUALITY & SERVICE

**EDAC INC** TORONTO, ONTARIO CANADA

THESE DRAWINGS AND SPECIFICATIONS ARE THE PROPERTY OF EDAC INC.,AND SHALL NOT BE REPRODUCED, OR COPIED OR USED AS THE BASIS FOR THE MANUFACTURE OR SALE OF APPARATUS WITHOUT WRITTEN PERMISSION.