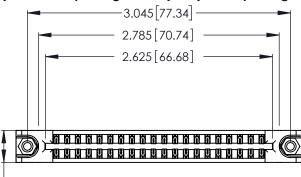

<u>Contact Dimensions:</u>
526-P.C. Tail .018 Sq. (0.46 Sq.) - Tail LG. =.350 (8.89)
.125 (3.18) Contact Spacing x .250 (6.35) Row Spacing

.370 [9.4]

THIS IS A C.A.D. GENERATED DRAWING DO NOT MAKE MANUAL REVISIONS TO MASTER.

ISSUE NUMBER ORIGINAL 1

Card Slot Accepts .054 [1.37] to .070 [1.78] Thick P.C. Board .330 [8.38] Card Slot .160 [4.07] Point of Contact

INSULATOR MATERIAL: THERMOPLASTIC POLYESTER, UL 94V-0 CONTACT MATERIAL; COPPER, NICKEL, TIN ALLOY CA-725

CONTACT PLATING: GOLD ON THE MATING AREA, TIN-LEAD ON THE CONTACT TAILS, NICKEL UNDERPLATE

346/396 SERIES CARD EDGE CONNECTOR PART NUMBER: 346-040-526-878

YOUR CONNECTION TO QUALITY & SERVICE

**EDAC INC** TORONTO, ONTARIO CANADA