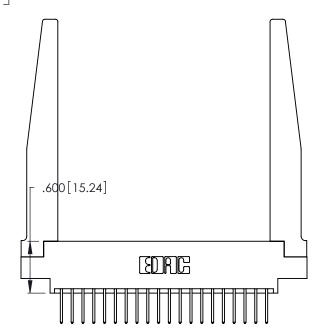

ISSUE NUMBER ORIGINAL 1

Card Slot Accepts .054 [1.37] to .070 [1.78] Thick P.C. Board .330 [8.38] Card Slot .160 [4.07] Point of Contact

INSULATOR MATERIAL: THERMOPLASTIC POLYESTER, UL 94V-0 CONTACT MATERIAL; COPPER, NICKEL, TIN ALLOY CA-725

CONTACT PLATING: GOLD ON THE MATING AREA, TIN-LEAD ON THE CONTACT TAILS, NICKEL UNDERPLATE

346/396 SERIES CARD EDGE CONNECTOR PART NUMBER: 346-040-526-878

YOUR CONNECTION TO QUALITY & SERVICE

**EDAC INC** TORONTO, ONTARIO CANADA