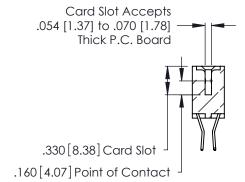

**Contact Code 560** 

INSULATOR MATERIAL: THERMOPLASTIC POLYESTER, UL 94V-0 CONTACT MATERIAL; COPPER, NICKEL, TIN ALLOY CA-725 CONTACT PLATING: GOLD ON THE MATING AREA, TIN-LEAD

ON THE CONTACT TAILS, NICKEL UNDERPLATE

346/396 SERIES CARD EDGE CONNECTOR CONTACT CODE 555,556,558,559,560 DIMENSIONS

YOUR CONNECTION TO QUALITY & SERVICE

**EDAC INC** TORONTO, ONTARIO CANADA

THESE DRAWINGS AND SPECIFICATIONS ARE THE PROPERTY OF EDAC INC.,AND SHALL NOT BE REPRODUCED, OR COPIED OR USED AS THE BASIS FOR THE MANUFACTURE OR SALE OF APPARATUS WITHOUT WRITTEN PERMISSION.