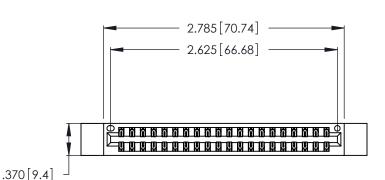

Contact Dimensions:
560-Extender Board Bend (Code 523 Contacts)
See Sheet 2 for Contact Code 555, 556, 558, 559, 560 Dimensions

- INSULATOR MATERIAL: THERMOPLASTIC POLYESTER, UL 94V-0 CONTACT MATERIAL; COPPER, NICKEL, TIN ALLOY CA-725
- CONTACT PLATING: GOLD ON THE MATING AREA, TIN-LEAD ON THE CONTACT TAILS, NICKEL UNDERPLATE

THIS IS A C.A.D. GENERATED DRAWING DO NOT MAKE MANUAL REVISIONS TO MASTER.

1

| 346/396 SERIES CARD EDGE CONNECTOR |
|------------------------------------|
| PART NUMBER: 346-040-560-812       |

**EDAC INC** TORONTO, ONTARIO CANADA