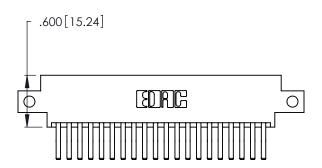

THIS IS A C.A.D. GENERATED DRAWING DO NOT MAKE MANUAL REVISIONS TO MASTER.

1

| 346/396 SERIES CARD EDGE CONNECTOR |
|------------------------------------|
| PART NUMBER: 346-040-560-812       |

**EDAC INC** TORONTO, ONTARIO CANADA

THESE DRAWINGS AND SPECIFICATIONS ARE THE PROPERTY OF EDAC INC., AND SHALL NOT BE REPRODUCED, OR COPIED OR USED AS THE BASIS FOR THE MANUFACTURE OR SALE OF APPARATUS WITHOUT WRITTEN PERMISSION.

| ACAD REFERENCE NO. |       | 346-ENC  | 3-MASTER  |
|--------------------|-------|----------|-----------|
| DRAWN:             | J.LEE | DATE: AF | PR. 22/09 |
| CHECKED:           |       | DATE:    |           |
| SCALE:             | N.T.S | SHEET    | OF 2      |
| DRAWING NUMBER     |       | ISSUE    |           |
| 346-ENG-MASTER     |       |          | 1         |