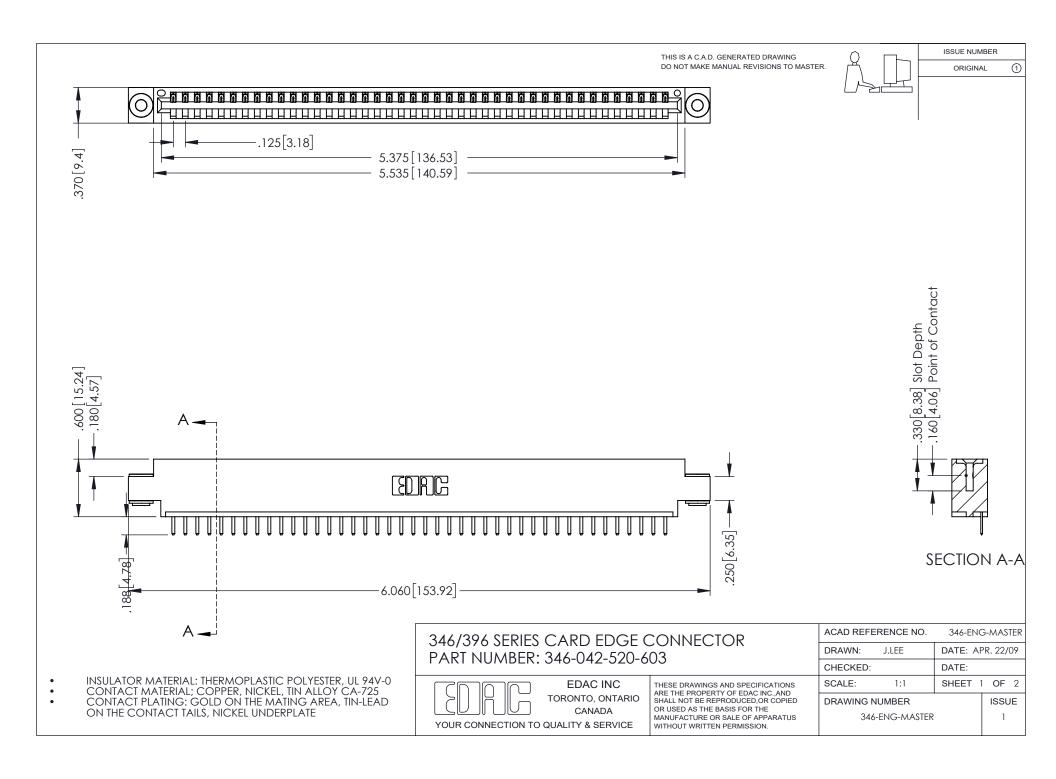

## **Contact Code 556**

INSULATOR MATERIAL: THERMOPLASTIC POLYESTER, UL 94V-0 CONTACT MATERIAL; COPPER, NICKEL, TIN ALLOY CA-725 CONTACT PLATING: GOLD ON THE MATING AREA, TIN-LEAD

ON THE CONTACT TAILS, NICKEL UNDERPLATE

## 346/396 SERIES CARD EDGE CONNECTOR CONTACT CODE 555,556,558,559,560 DIMENSIONS

YOUR CONNECTION TO QUALITY & SERVICE

**EDAC INC** TORONTO, ONTARIO CANADA

THESE DRAWINGS AND SPECIFICATIONS ARE THE PROPERTY OF EDAC INC.,AND SHALL NOT BE REPRODUCED, OR COPIED OR USED AS THE BASIS FOR THE MANUFACTURE OR SALE OF APPARATUS WITHOUT WRITTEN PERMISSION.