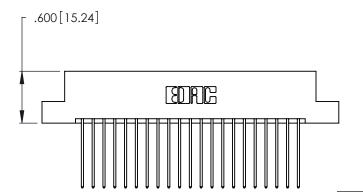

THIS IS A C.A.D. GENERATED DRAWING DO NOT MAKE MANUAL REVISIONS TO MASTER.

ISSUE NUMBER ORIGINAL 1

346/396 SERIES CARD EDGE CONNECTOR PART NUMBER: 346-042-541-208

**EDAC INC** TORONTO, ONTARIO CANADA

THESE DRAWINGS AND SPECIFICATIONS ARE THE PROPERTY OF EDAC INC.,AND SHALL NOT BE REPRODUCED, OR COPIED OR USED AS THE BASIS FOR THE MANUFACTURE OR SALE OF APPARATUS WITHOUT WRITTEN PERMISSION.

|  | ACAD REFERENCE NO. |       | 346-ENG-MASTER   |       |
|--|--------------------|-------|------------------|-------|
|  | DRAWN:             | J.LEE | DATE: APR. 22/09 |       |
|  | CHECKED:           |       | DATE:            |       |
|  | SCALE:             | N.T.S | SHEET            | OF 2  |
|  | DRAWING NUMBER     |       |                  | ISSUE |
|  | 346-ENG-MASTER     |       |                  | 1     |