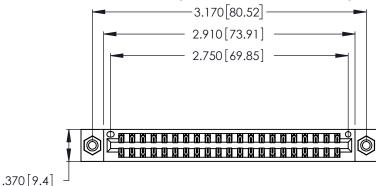

THIS IS A C.A.D. GENERATED DRAWING DO NOT MAKE MANUAL REVISIONS TO MASTER.

ISSUE NUMBER ORIGINAL 1

346/396 SERIES CARD EDGE CONNECTOR PART NUMBER: 346-042-541-208

**EDAC INC** TORONTO, ONTARIO CANADA

THESE DRAWINGS AND SPECIFICATIONS ARE THE PROPERTY OF EDAC INC.,AND SHALL NOT BE REPRODUCED, OR COPIED OR USED AS THE BASIS FOR THE MANUFACTURE OR SALE OF APPARATUS WITHOUT WRITTEN PERMISSION.

|  | ACAD REFERENCE NO. |       | 346-ENG-MASTER   |       |
|--|--------------------|-------|------------------|-------|
|  | DRAWN:             | J.LEE | DATE: APR. 22/09 |       |
|  | CHECKED:           |       | DATE:            |       |
|  | SCALE:             | N.T.S | SHEET            | OF 2  |
|  | DRAWING NUMBER     |       |                  | ISSUE |
|  | 346-ENG-MASTER     |       |                  | 1     |