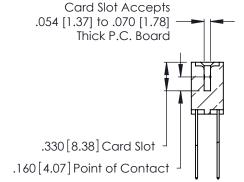

THIS IS A C.A.D. GENERATED DRAWING DO NOT MAKE MANUAL REVISIONS TO MASTER.

ISSUE NUMBER

ORIGINAL

1

**Contact Code 555** 

Contact Code 556

**Contact Code 558** 

**Contact Code 559** 

Contact Code 560

INSULATOR MATERIAL: THERMOPLASTIC POLYESTER, UL 94V-0 CONTACT MATERIAL; COPPER, NICKEL, TIN ALLOY CA-725 CONTACT PLATING: GOLD ON THE MATING AREA, TIN-LEAD

ON THE CONTACT TAILS, NICKEL UNDERPLATE

346/396 SERIES CARD EDGE CONNECTOR CONTACT CODE 555,556,558,559,560 DIMENSIONS

YOUR CONNECTION TO QUALITY & SERVICE

**EDAC INC** TORONTO, ONTARIO CANADA

THESE DRAWINGS AND SPECIFICATIONS ARE THE PROPERTY OF EDAC INC.,AND SHALL NOT BE REPRODUCED, OR COPIED OR USED AS THE BASIS FOR THE MANUFACTURE OR SALE OF APPARATUS WITHOUT WRITTEN PERMISSION.

|   | ACAD REFERENCE NO. | 346-ENG-MASTER   |  |
|---|--------------------|------------------|--|
| ) | DRAWN: J.LEE       | DATE: APR. 22/09 |  |
|   | CHECKED:           | DATE:            |  |
|   | SCALE: 1:1         | SHEET 2 OF 2     |  |
|   | DRAWING NUMBER     | ISSUE            |  |
|   | 346-ENG-MASTER     | 1                |  |