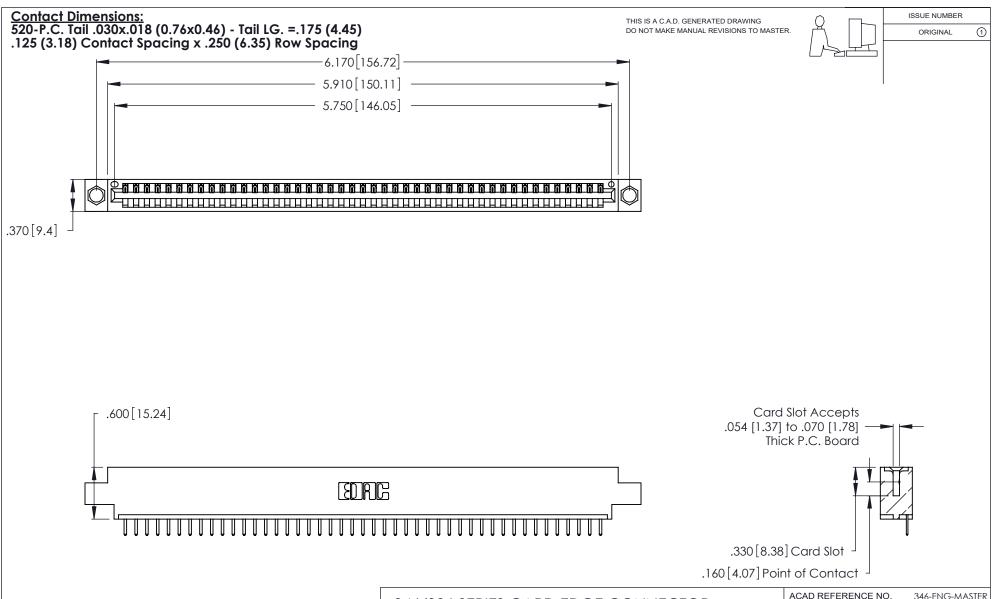

THIS IS A C.A.D. GENERATED DRAWING DO NOT MAKE MANUAL REVISIONS TO MASTER.

ISSUE NUMBER

ORIGINAL

1

**Contact Code 555** 

Contact Code 556

**Contact Code 558** 

**Contact Code 559** 

Contact Code 560

INSULATOR MATERIAL: THERMOPLASTIC POLYESTER, UL 94V-0 CONTACT MATERIAL; COPPER, NICKEL, TIN ALLOY CA-725 CONTACT PLATING: GOLD ON THE MATING AREA, TIN-LEAD

ON THE CONTACT TAILS, NICKEL UNDERPLATE

346/396 SERIES CARD EDGE CONNECTOR CONTACT CODE 555,556,558,559,560 DIMENSIONS

YOUR CONNECTION TO QUALITY & SERVICE

**EDAC INC** TORONTO, ONTARIO CANADA

THESE DRAWINGS AND SPECIFICATIONS ARE THE PROPERTY OF EDAC INC.,AND SHALL NOT BE REPRODUCED, OR COPIED OR USED AS THE BASIS FOR THE MANUFACTURE OR SALE OF APPARATUS WITHOUT WRITTEN PERMISSION.