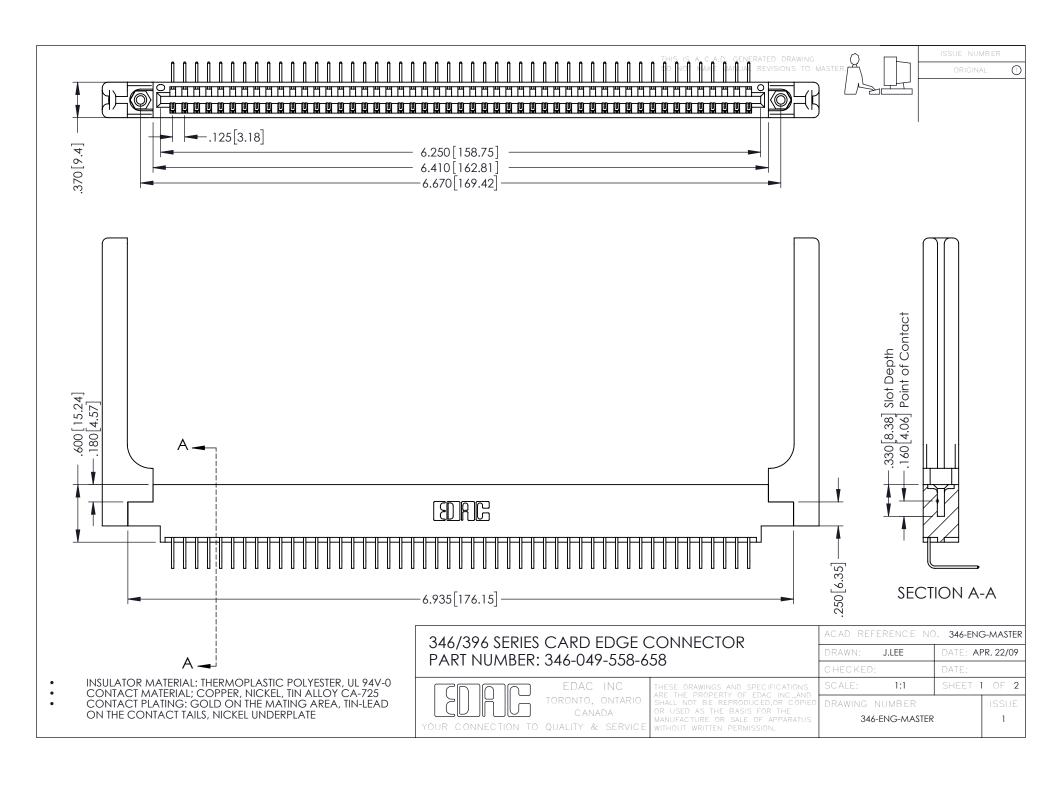

**Contact Code 555** 

**Contact Code 556** 

INSULATOR MATERIAL: THERMOPLASTIC POLYESTER, UL 94V-0 CONTACT MATERIAL; COPPER, NICKEL, TIN ALLOY CA-725

CONTACT PLATING: GOLD ON THE MATING AREA, TIN-LEAD ON THE CONTACT TAILS, NICKEL UNDERPLATE

## 346/396 SERIES CARD EDGE CONNECTOR CONTACT CODE 555,556,558,559,560 DIMENSIONS

YOUR CONNECTION TO QUALITY & SERVICE

|   | ACAD REFERENCE NO. 346-ENG-MASTER |                  |
|---|-----------------------------------|------------------|
|   | DRAWN: J.LEE                      | DATE: APR. 22/09 |
|   | CHECKED:                          | DATE:            |
|   | SCALE: 1:1                        | SHEET 2 OF 2     |
| D | DRAWING NUMBER                    | ISSUE            |