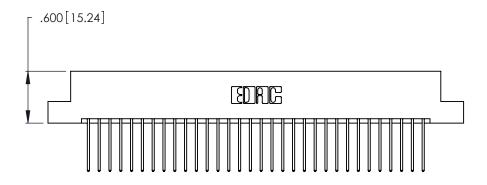

<u>Contact Dimensions:</u>
540-Wire Wrap .025 Sq. (0.64 Sq.) - Tail LG. =.560 (14.22)
.125 (3.18) Contact Spacing x .250 (6.35) Row Spacing

THIS IS A C.A.D. GENERATED DRAWING DO NOT MAKE MANUAL REVISIONS TO MASTER.

INSULATOR MATERIAL: THERMOPLASTIC POLYESTER, UL 94V-0 CONTACT MATERIAL; COPPER, NICKEL, TIN ALLOY CA-725

CONTACT PLATING: GOLD ON THE MATING AREA, TIN-LEAD ON THE CONTACT TAILS, NICKEL UNDERPLATE

| 346/396 SERIES CARD EDGE CONNECTOR |
|------------------------------------|
| PART NUMBER: 346-064-540-202       |