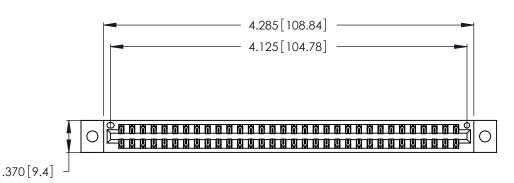

<u>Contact Dimensions:</u>
540-Wire Wrap .025 Sq. (0.64 Sq.) - Tail LG. =.560 (14.22)
.125 (3.18) Contact Spacing x .250 (6.35) Row Spacing

THIS IS A C.A.D. GENERATED DRAWING DO NOT MAKE MANUAL REVISIONS TO MASTER.

INSULATOR MATERIAL: THERMOPLASTIC POLYESTER, UL 94V-0 CONTACT MATERIAL; COPPER, NICKEL, TIN ALLOY CA-725

CONTACT PLATING: GOLD ON THE MATING AREA, TIN-LEAD ON THE CONTACT TAILS, NICKEL UNDERPLATE

| 346/396 SERIES CARD EDGE CONNECTOR |
|------------------------------------|
| PART NUMBER: 346-064-540-202       |