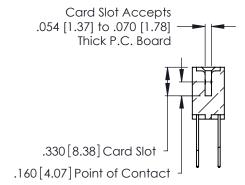

THIS IS A C.A.D. GENERATED DRAWING DO NOT MAKE MANUAL REVISIONS TO MASTER.

ISSUE NUMBER

ORIGINAL

1

**Contact Code 555** 

Contact Code 556

**Contact Code 558** 

**Contact Code 559** 

**Contact Code 560** 

INSULATOR MATERIAL: THERMOPLASTIC POLYESTER, UL 94V-0 CONTACT MATERIAL; COPPER, NICKEL, TIN ALLOY CA-725 CONTACT PLATING: GOLD ON THE MATING AREA, TIN-LEAD

ON THE CONTACT TAILS, NICKEL UNDERPLATE

346/396 SERIES CARD EDGE CONNECTOR CONTACT CODE 555,556,558,559,560 DIMENSIONS

YOUR CONNECTION TO QUALITY & SERVICE

**EDAC INC** TORONTO, ONTARIO CANADA

THESE DRAWINGS AND SPECIFICATIONS ARE THE PROPERTY OF EDAC INC.,AND SHALL NOT BE REPRODUCED, OR COPIED OR USED AS THE BASIS FOR THE MANUFACTURE OR SALE OF APPARATUS WITHOUT WRITTEN PERMISSION.