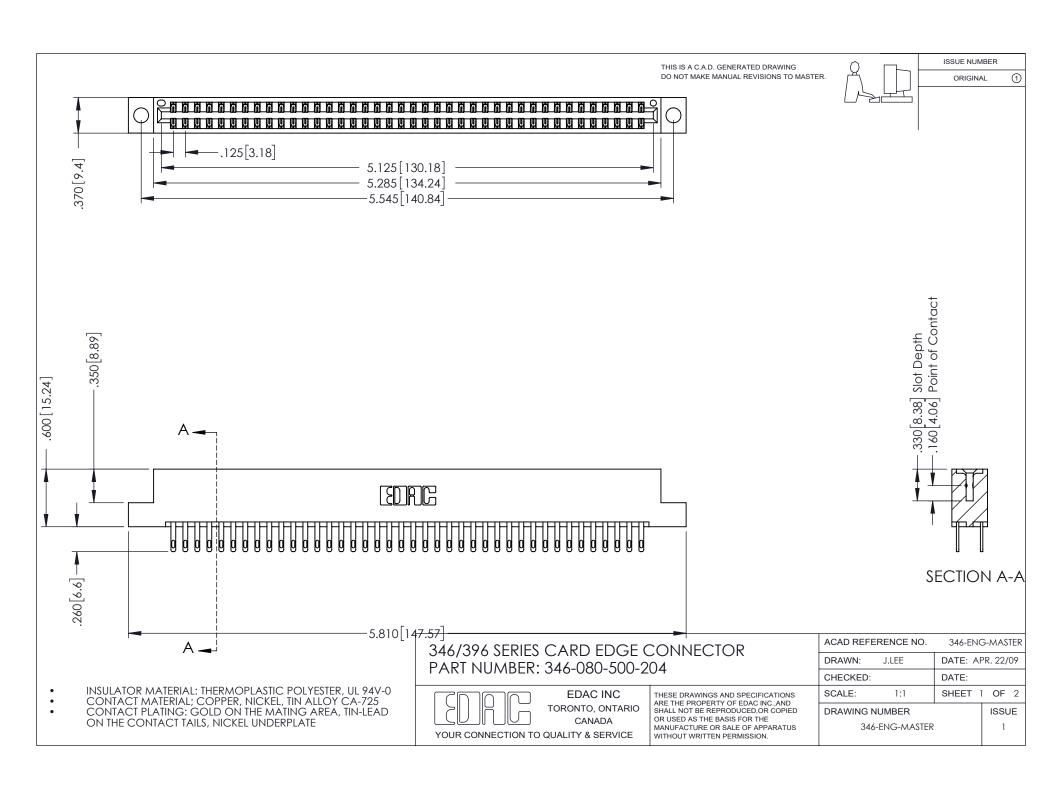

ISSUE NUMBER ORIGINAL 1

## **Contact Code 556**

INSULATOR MATERIAL: THERMOPLASTIC POLYESTER, UL 94V-0 CONTACT MATERIAL; COPPER, NICKEL, TIN ALLOY CA-725 CONTACT PLATING: GOLD ON THE MATING AREA, TIN-LEAD

ON THE CONTACT TAILS, NICKEL UNDERPLATE

## 346/396 SERIES CARD EDGE CONNECTOR CONTACT CODE 555,556,558,559,560 DIMENSIONS

YOUR CONNECTION TO QUALITY & SERVICE

**EDAC INC** TORONTO, ONTARIO CANADA

THESE DRAWINGS AND SPECIFICATIONS ARE THE PROPERTY OF EDAC INC.,AND SHALL NOT BE REPRODUCED, OR COPIED OR USED AS THE BASIS FOR THE MANUFACTURE OR SALE OF APPARATUS WITHOUT WRITTEN PERMISSION.