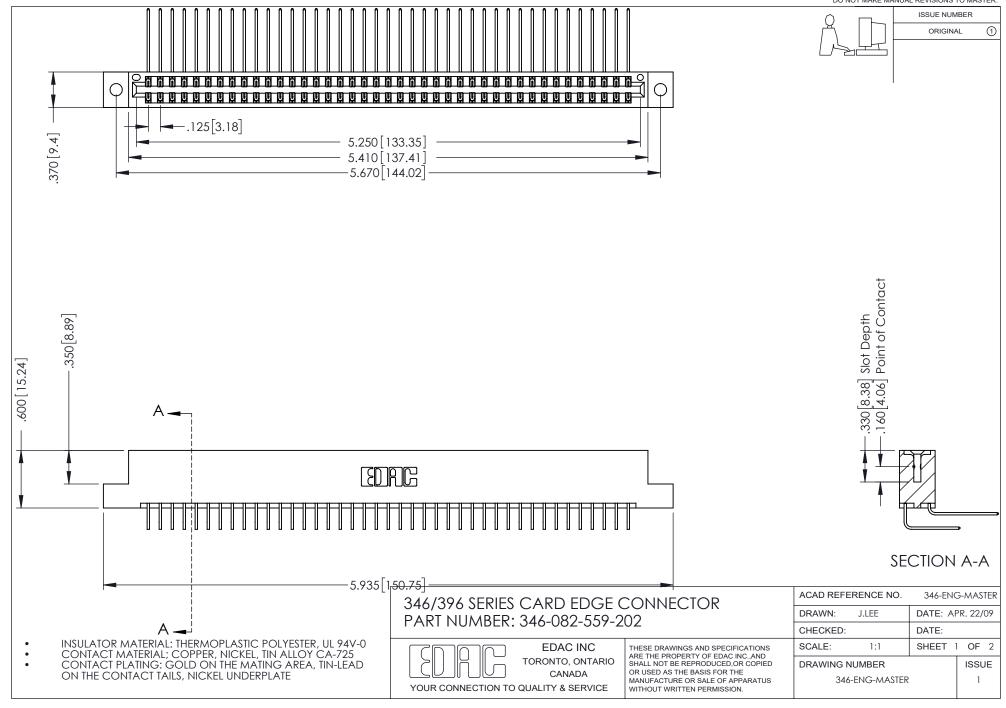

## **Contact Code 556**

INSULATOR MATERIAL: THERMOPLASTIC POLYESTER, UL 94V-0 CONTACT MATERIAL; COPPER, NICKEL, TIN ALLOY CA-725 CONTACT PLATING: GOLD ON THE MATING AREA, TIN-LEAD

ON THE CONTACT TAILS, NICKEL UNDERPLATE

## 346/396 SERIES CARD EDGE CONNECTOR CONTACT CODE 555,556,558,559,560 DIMENSIONS

YOUR CONNECTION TO QUALITY & SERVICE

**EDAC INC** TORONTO, ONTARIO CANADA

THESE DRAWINGS AND SPECIFICATIONS ARE THE PROPERTY OF EDAC INC.,AND SHALL NOT BE REPRODUCED, OR COPIED OR USED AS THE BASIS FOR THE MANUFACTURE OR SALE OF APPARATUS WITHOUT WRITTEN PERMISSION.