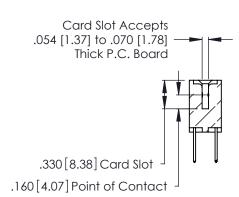

THIS IS A C.A.D. GENERATED DRAWING DO NOT MAKE MANUAL REVISIONS TO MASTER.

ISSUE NUMBER

ORIGINAL

1

**Contact Code 555** 

Contact Code 556

**Contact Code 558** 

**Contact Code 559** 

Contact Code 560

INSULATOR MATERIAL: THERMOPLASTIC POLYESTER, UL 94V-0 CONTACT MATERIAL; COPPER, NICKEL, TIN ALLOY CA-725 CONTACT PLATING: GOLD ON THE MATING AREA, TIN-LEAD

ON THE CONTACT TAILS, NICKEL UNDERPLATE

346/396 SERIES CARD EDGE CONNECTOR CONTACT CODE 555,556,558,559,560 DIMENSIONS

YOUR CONNECTION TO QUALITY & SERVICE

**EDAC INC** TORONTO, ONTARIO CANADA

THESE DRAWINGS AND SPECIFICATIONS ARE THE PROPERTY OF EDAC INC.,AND SHALL NOT BE REPRODUCED, OR COPIED OR USED AS THE BASIS FOR THE MANUFACTURE OR SALE OF APPARATUS WITHOUT WRITTEN PERMISSION.