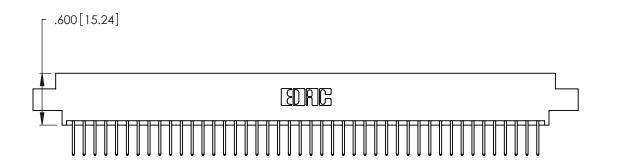

<u>Contact Dimensions:</u>
526-P.C. Tail .018 Sq. (0.46 Sq.) - Tail LG. =.350 (8.89)
.125 (3.18) Contact Spacing x .250 (6.35) Row Spacing

THIS IS A C.A.D. GENERATED DRAWING DO NOT MAKE MANUAL REVISIONS TO MASTER.

346/396 SERIES CARD EDGE CONNECTOR PART NUMBER: 346-088-526-802

YOUR CONNECTION TO QUALITY & SERVICE

**EDAC INC** TORONTO, ONTARIO CANADA

THESE DRAWINGS AND SPECIFICATIONS ARE THE PROPERTY OF EDAC INC., AND SHALL NOT BE REPRODUCED, OR COPIED OR USED AS THE BASIS FOR THE MANUFACTURE OR SALE OF APPARATUS WITHOUT WRITTEN PERMISSION.