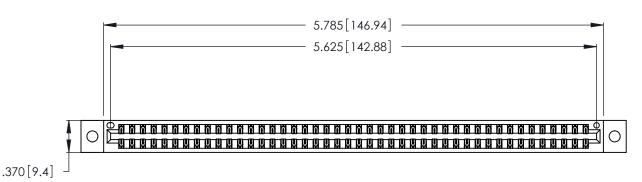

<u>Contact Dimensions:</u>
526-P.C. Tail .018 Sq. (0.46 Sq.) - Tail LG. =.350 (8.89)
.125 (3.18) Contact Spacing x .250 (6.35) Row Spacing

THIS IS A C.A.D. GENERATED DRAWING DO NOT MAKE MANUAL REVISIONS TO MASTER.

346/396 SERIES CARD EDGE CONNECTOR PART NUMBER: 346-088-526-802

YOUR CONNECTION TO QUALITY & SERVICE

**EDAC INC** TORONTO, ONTARIO CANADA

THESE DRAWINGS AND SPECIFICATIONS ARE THE PROPERTY OF EDAC INC., AND SHALL NOT BE REPRODUCED, OR COPIED OR USED AS THE BASIS FOR THE MANUFACTURE OR SALE OF APPARATUS WITHOUT WRITTEN PERMISSION.