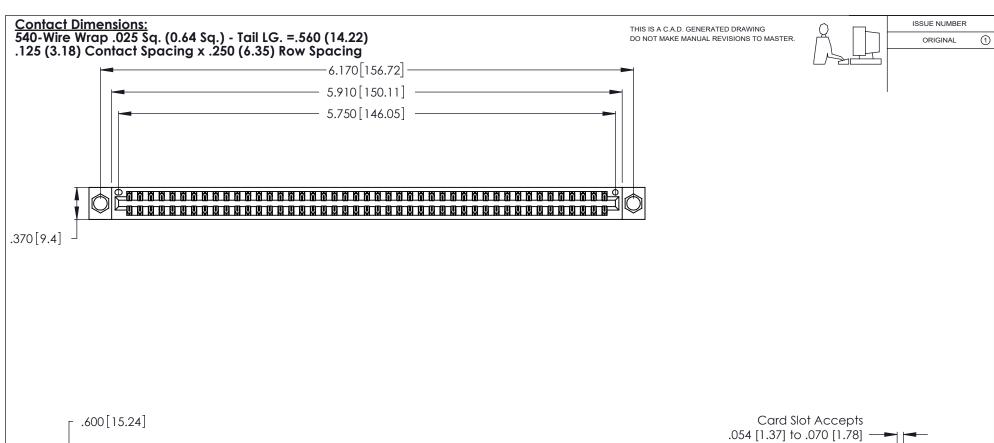

- INSULATOR MATERIAL: THERMOPLASTIC POLYESTER, UL 94V-0 CONTACT MATERIAL; COPPER, NICKEL, TIN ALLOY CA-725
- CONTACT PLATING: GOLD ON THE MATING AREA, TIN-LEAD ON THE CONTACT TAILS, NICKEL UNDERPLATE

| 346/396 SERIES CARD EDGE CONNECTO | R |
|-----------------------------------|---|
| PART NUMBER: 346-090-540-204      |   |

346-ENG-MASTER

THIS IS A C.A.D. GENERATED DRAWING DO NOT MAKE MANUAL REVISIONS TO MASTER.

ISSUE NUMBER

ORIGINAL

1

**Contact Code 555** 

Contact Code 556

**Contact Code 558** 