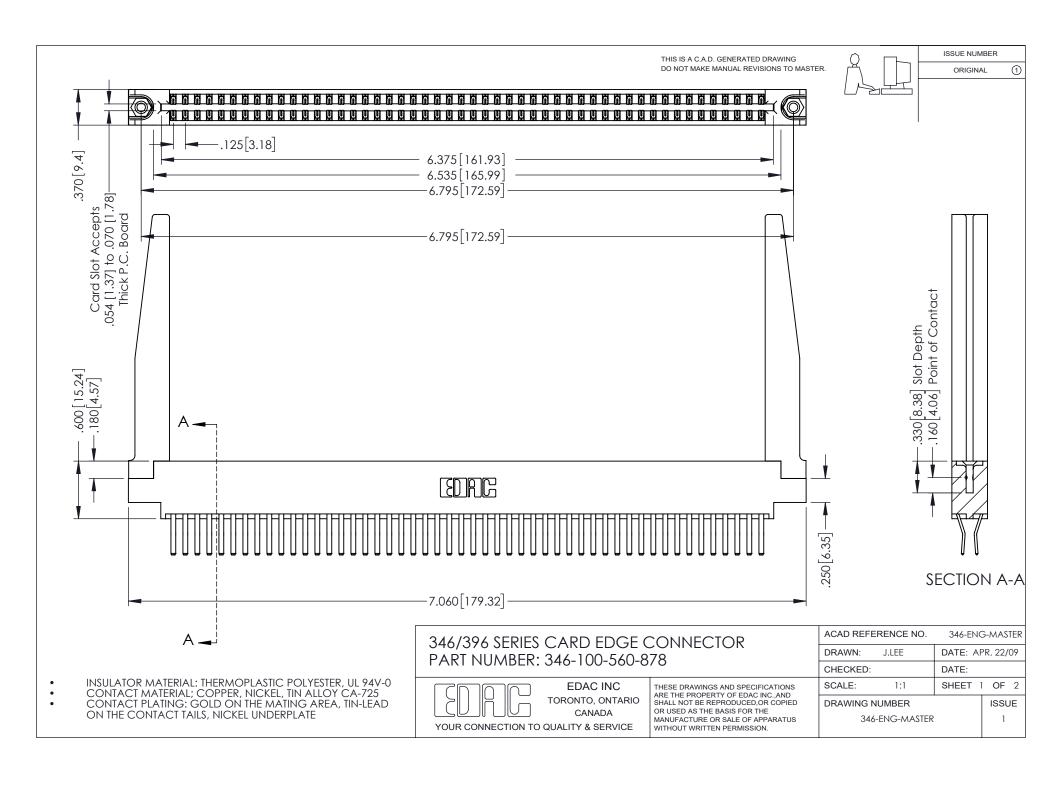

ISSUE NUMBER ORIGINAL 1

## **Contact Code 556**

INSULATOR MATERIAL: THERMOPLASTIC POLYESTER, UL 94V-0 CONTACT MATERIAL; COPPER, NICKEL, TIN ALLOY CA-725 CONTACT PLATING: GOLD ON THE MATING AREA, TIN-LEAD

ON THE CONTACT TAILS, NICKEL UNDERPLATE

## 346/396 SERIES CARD EDGE CONNECTOR CONTACT CODE 555,556,558,559,560 DIMENSIONS

YOUR CONNECTION TO QUALITY & SERVICE

**EDAC INC** TORONTO, ONTARIO CANADA

THESE DRAWINGS AND SPECIFICATIONS ARE THE PROPERTY OF EDAC INC.,AND SHALL NOT BE REPRODUCED, OR COPIED OR USED AS THE BASIS FOR THE MANUFACTURE OR SALE OF APPARATUS WITHOUT WRITTEN PERMISSION.

|  | ACAD REFERENCE NO. | 346-ENG-MASTER   |
|--|--------------------|------------------|
|  | DRAWN: J.LEE       | DATE: APR. 22/09 |
|  | CHECKED:           | DATE:            |
|  | SCALE: 1:1         | SHEET 2 OF 2     |
|  | DRAWING NUMBER     | ISSUE            |
|  | 346-ENG-MASTER     | 1                |