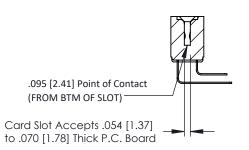

## SECTION A-A

|                              | 307 / 357 Card Edge Connecto |  |
|------------------------------|------------------------------|--|
| Part Number: 357-020-559-208 |                              |  |
|                              |                              |  |