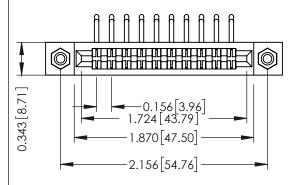

**Mounting Option** #4-40 Unified Threaded Inserts **Contact Detail** 

90 Degree Bend (Code 522 and 540 Contacts) .156 [3.96] Contact Spacing x .200 [5.08] Row Spacing