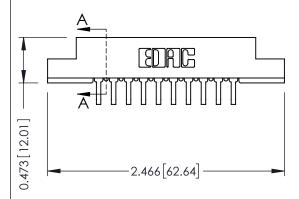

## SECTION A-A

|                              | 307 / 357 Card Edge Connecto |  |
|------------------------------|------------------------------|--|
| Part Number: 357-020-559-208 |                              |  |
|                              |                              |  |