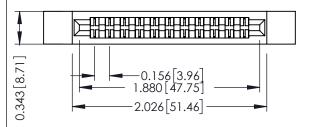

Mounting Option Contact Detail

.128 (3.25) Dia. Side Mounting Holes PC Tail .023x.013(0.58x0.33) - Tail LG=.213(5.41) .156 [3.96] Contact Spacing x .200 [5.08] Row Spacing

THIS IS A C.A.D. GENERATED DRAWING DO NOT MAKE MANUAL REVISIONS TO MAS