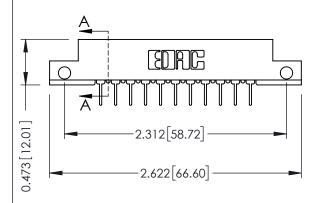

## **See Accompanying Pages for:**

- Contact Bend Details
- Mounting Options

SECTION A-A

307 ENG MASTER
DATE: AUG. 11/09

SHEET 1 OF 3

| 307 / 357 Card Edge Connector<br>Part Number: 357-022-524-212        |                                                                                                                                                                                                 | ACAD REFERENCE NO |             |
|----------------------------------------------------------------------|-------------------------------------------------------------------------------------------------------------------------------------------------------------------------------------------------|-------------------|-------------|
|                                                                      |                                                                                                                                                                                                 | DRAWN:            | J.LEE       |
|                                                                      |                                                                                                                                                                                                 | CHECKED:          |             |
| EDAC INC TORONTO, ONTARIO CANADA OUR CONNECTION TO QUALITY & SERVICE | THESE DRAWINGS AND SPECIFICATIONS ARE THE PROPERTY OF EDAC INC.,AND SHALL NOT BE REPRODUCED,OR COPIED OR USED AS THE BASIS FOR THE MANUFACTURE OR SALE OF APPARATUS WITHOUT WRITTEN PERMISSION. | SCALE:            | NTS         |
|                                                                      |                                                                                                                                                                                                 | DRAWING           | NUMBER      |
|                                                                      |                                                                                                                                                                                                 | 30                | 07 Assembly |