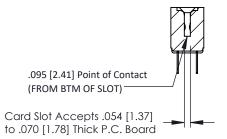

Mounting Option Contact Detail

.128 (3.25) Dia. Side Mounting Holes PC Tail .023x.013(0.58x0.33) - Tail LG=.213(5.41) .156 [3.96] Contact Spacing x .200 [5.08] Row Spacing

THIS IS A C.A.D. GENERATED DRAWING DO NOT MAKE MANUAL REVISIONS TO MAS