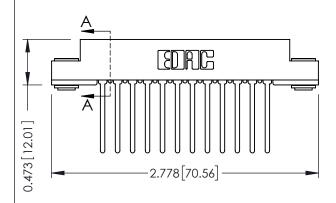

Card Slot Accepts .054 [1.37] to .070 [1.78] Thick P.C. Board

307 / 357 Card Edge Connector

Part Number: 357-024-540-203

EDAC INC
TORONTO, ONTARIO
CANADA

YOUR CONNECTION TO QUALITY & SERVICE WITHOUT WRITTEN PERMISSION.