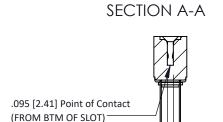

Card Slot Accepts .054 [1.37] to .070 [1.78] Thick P.C. Board

307 / 357 Card Edge Connector

Part Number: 357-024-540-203

EDAC INC
TORONTO, ONTARIO
CANADA

YOUR CONNECTION TO QUALITY & SERVICE WITHOUT WRITTEN PERMISSION.