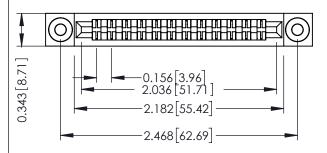

Mounting Option
.116 (2.95) I.D. Floating Eyelets

**Contact Detail** 

Wire Wrap .046x.013(1.17x0.33) - Tail LG=.708(17.98) .156 [3.96] Contact Spacing x .200 [5.08] Row Spacing

THIS IS A C.A.D. GENERATED DRAWING DO NOT MAKE MANUAL REVISIONS TO MAS

Card Slot Accepts .054 [1.37] to .070 [1.78] Thick P.C. Board

307 / 357 Card Edge Connector

Part Number: 357-024-540-203

EDAC INC
TORONTO, ONTARIO
CANADA

YOUR CONNECTION TO QUALITY & SERVICE WITHOUT WRITTEN PERMISSION.