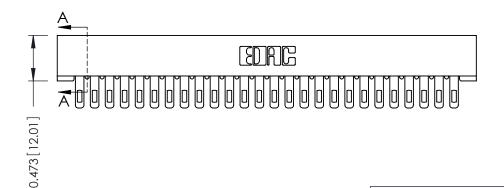

## SECTION A-A

**See Accompanying Pages for:** 

- **Contact Bend Details**
- **Mounting Options**

| 307 / 357 Card Edge Connector |
|-------------------------------|
| Part Number: 357-052-400-201  |

YOUR CONNECTION TO QUALITY & SERVICE