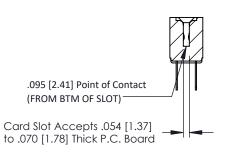

**Mounting Option** No Mounting Lugs **Contact Detail** 

Wire Hole .087x.013(2.21x0.33) - Tail LG .282(7.16) .156 [3.96] Contact Spacing x .200 [5.08] Row Spacing