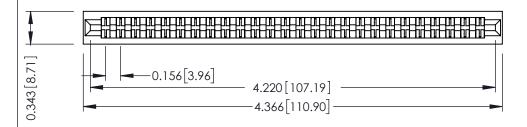

**Mounting Option** No Mounting Lugs **Contact Detail** 

Wire Hole .087x.013(2.21x0.33) - Tail LG .282(7.16) .156 [3.96] Contact Spacing x .200 [5.08] Row Spacing