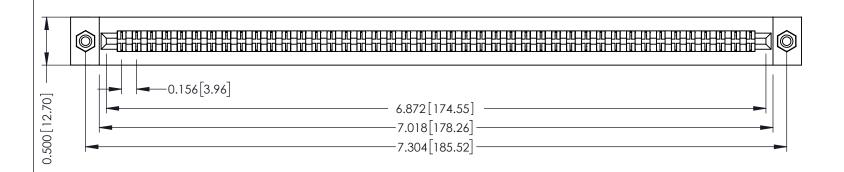

**Mounting Option** #4-40 Unified Threaded Inserts **Contact Detail** 

Extender Board Bend (Code 420 Contacts) .156 [3.96] Contact Spacing x .200 [5.08] Row Spacing

THIS IS A C.A.D. GENERATED DRAWING DO NOT MAKE MANUAL REVISIONS TO MASTER.