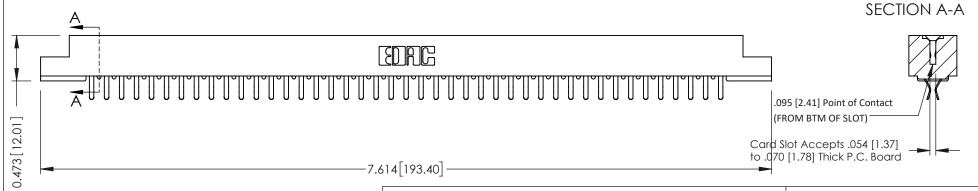

**Mounting Option** #4-40 Unified Threaded Inserts **Contact Detail** 

Extender Board Bend (Code 420 Contacts) .156 [3.96] Contact Spacing x .200 [5.08] Row Spacing

THIS IS A C.A.D. GENERATED DRAWING DO NOT MAKE MANUAL REVISIONS TO MASTER.