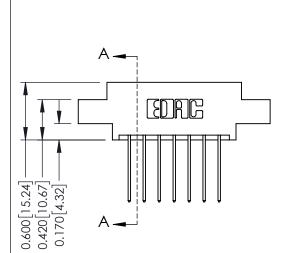

## **Contact Detail**

542-Wire Wrap .025 Sq.(0.64 Sq.) - Tail LG=.645(16.38) .156 [3.96] Contact Spacing x .200 [5.08] Row Spacing

THIS IS A C.A.D. GENERATED DRAWING DO NOT MAKE MANUAL REVISIONS TO MASTER.