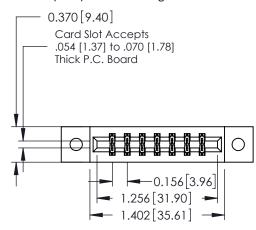

## **Mounting Option**

02-.128 (3.25) Dia. Mounting Holes



## **Contact Detail**

542-Wire Wrap .025 Sq.(0.64 Sq.) - Tail LG=.645(16.38) .156 [3.96] Contact Spacing x .200 [5.08] Row Spacing

THIS IS A C.A.D. GENERATED DRAWING DO NOT MAKE MANUAL REVISIONS TO MASTER.



ISSUE NUMBER ORIGINAL

1

0.330 [8.38] Card Slot 0.160 [4.06] Point of Contact



## **See Accompanying Pages for:**

- **Contact Bend Details**
- **Mounting Options**

| 337 / 387 Series Card Edge Connector |
|--------------------------------------|
| Part Number: 387-014-542-802         |



**EDAC INC** TORONTO, ONTARIO CANADA

THESE DRAWINGS AND SPECIFICATIONS ARE THE PROPERTY OF EDAC INC., AND SHALL NOT BE REPRODUCED, OR COPIED OR USED AS THE BASIS FOR THE MANUFACTURE OR SALE OF APPARATUS WITHOUT WRITTEN PERMISSION.

| ACAD REFERENCE NO. | 337 ENG MASTER   |
|----------------