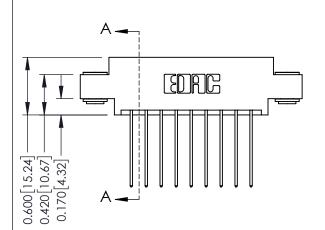

**Mounting Option** 

03-.116 (2.95) I.D. Floating Eyelets

**Contact Detail** 

541-Wire Wrap .025 Sq.(0.64 Sq.) - Tail LG=.750(19.05) .156 [3.96] Contact Spacing x .200 [5.08] Row Spacing

THIS IS A C.A.D. GENERATED DRAWING DO NOT MAKE MANUAL REVISIONS TO MASTER.