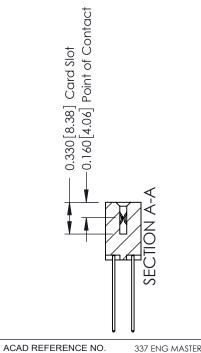

ISSUE NUMBER

ORIGINAL

1

| 337 / 387 Series Card Edge                                            | ACAD REFERENCE NO.                                                                                                                                                                              | 337 ENG        | G MASTER |               |
|-----------------------------------------------------------------------|-------------------------------------------------------------------------------------------------------------------------------------------------------------------------------------------------|----------------|----------|---------------|
| Contact Bend Detail                                                   |                                                                                                                                                                                                 | DRAWN: J.LEE   | DATE: OC | T. 06/09      |
| Corridor Beria Delaii                                                 |                                                                                                                                                                                                 | CHECKED:       | DATE:    |               |
| EDAC INC TORONTO, ONTARIO CANADA YOUR CONNECTION TO QUALITY & SERVICE | THESE DRAWINGS AND SPECIFICATIONS ARE THE PROPERTY OF EDAC INC.,AND SHALL NOT BE REPRODUCED,OR COPIED OR USED AS THE BASIS FOR THE MANUFACTURE OR SALE OF APPARATUS WITHOUT WRITTEN PERMISSION. | SCALE: NTS     | SHEET    | 2 <b>OF</b> 3 |
|                                                                       |                                                                                                                                                                                                 | DRAWING NUMBER |          | ISSUE         |
|                                                                       |                                                                                                                                                                                                 | 337 Assembly   |          | 1             |