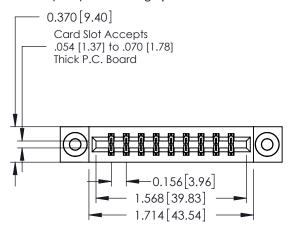

ISSUE NUMBER

ORIGINAL

**See Accompanying Pages for:** 

- **Contact Bend Details**
- **Mounting Options**

337 / 387 Series Card Edge Connector Part Number: 387-018-541-803

**EDAC INC** TORONTO, ONTARIO CANADA