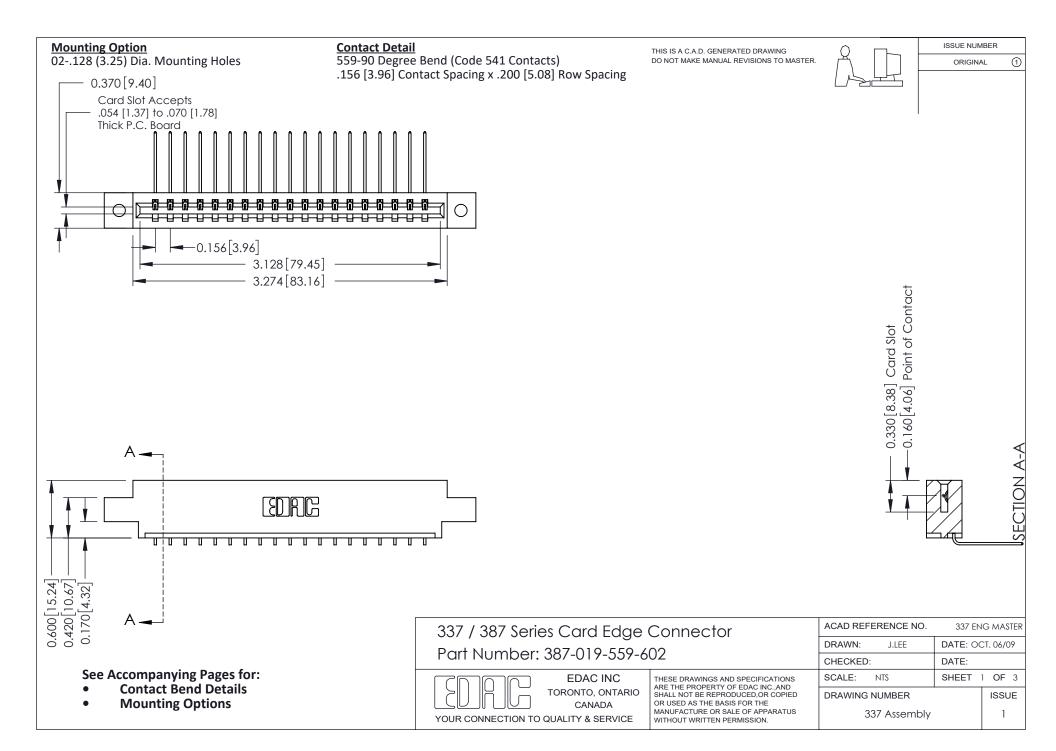

ISSUE NUMBER

ORIGINAL

1

| 337 / 387 Series Card Edge Connector<br>Contact Bend Detail           |                                                                                                                                                                                                  | ACAD REFERENCE NO. 337 E |                  | G MASTER      |
|-----------------------------------------------------------------------|--------------------------------------------------------------------------------------------------------------------------------------------------------------------------------------------------|--------------------------|------------------|---------------|
|                                                                       |                                                                                                                                                                                                  | DRAWN: J.LEE             | DATE: OCT. 06/09 |               |
|                                                                       |                                                                                                                                                                                                  | CHECKED:                 | CKED: DATE:      |               |
| EDAC INC TORONTO, ONTARIO CANADA YOUR CONNECTION TO QUALITY & SERVICE | THESE DRAWINGS AND SPECIFICATIONS ARE THE PROPERTY OF EDAC INC.,AND SHALL NOT BE REPRODUCED, OR COPIED OR USED AS THE BASIS FOR THE MANUFACTURE OR SALE OF APPARATUS WITHOUT WRITTEN PERMISSION. | SCALE: NTS               | SHEET            | 2 <b>OF</b> 3 |
|                                                                       |                                                                                                                                                                                                  | DRAWING NUMBER           |                  | ISSUE         |
|                                                                       |                                                                                                                                                                                                  | 337 Assembly             |                  | 1             |