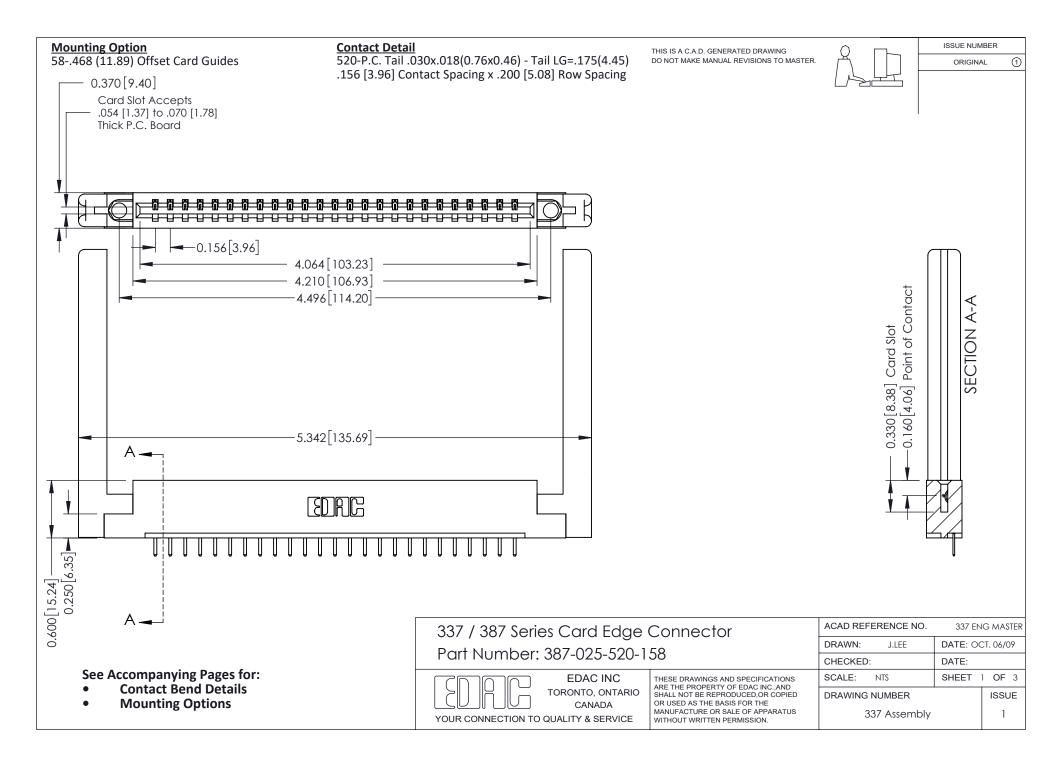

ISSUE NUMBER

ORIGINAL

1



| 337 / 387 Series Card Edge Connector<br>Contact Bend Detail           |                                                                                                                                                                                                  | ACAD REFERENCE NO. 337 E |                  | G MASTER      |
|-----------------------------------------------------------------------|--------------------------------------------------------------------------------------------------------------------------------------------------------------------------------------------------|--------------------------|------------------|---------------|
|                                                                       |