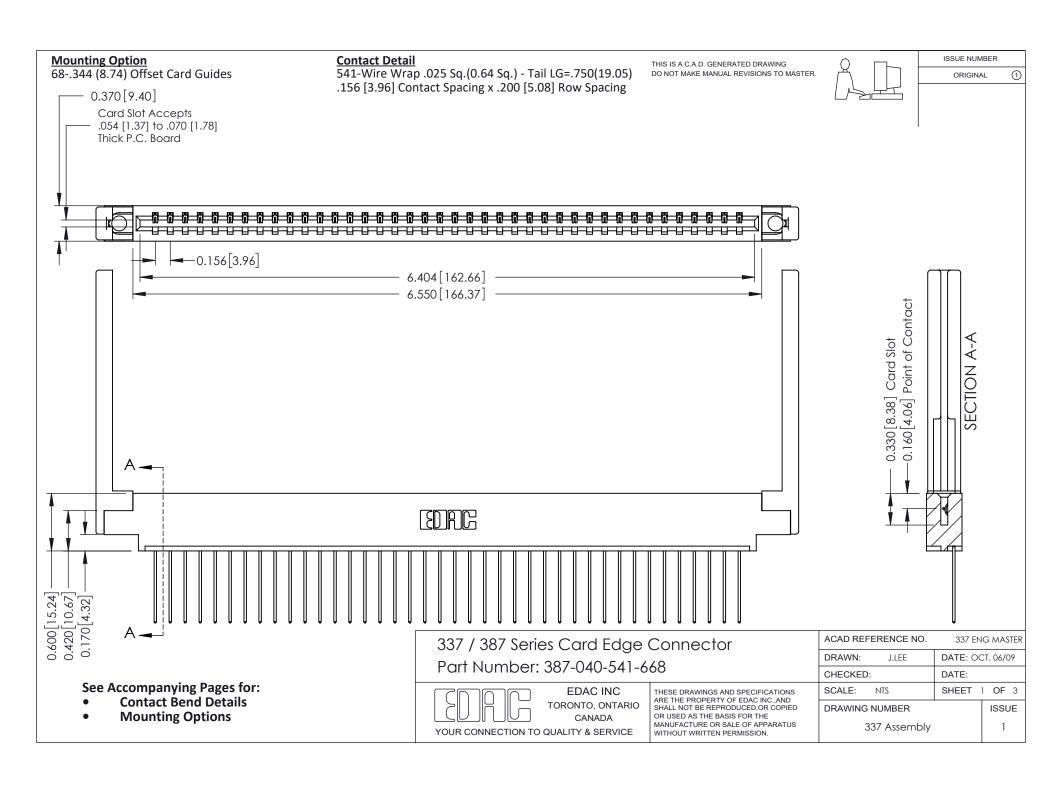

ISSUE NUMBER

ORIGINAL

1

| 337 / 387 Series Card Edge Connector<br>Contact Bend Detail           |                                                                                                                                                                                                  | ACAD REFERENCE NO. 337 E |                  | G MASTER      |
|-----------------------------------------------------------------------|--------------------------------------------------------------------------------------------------------------------------------------------------------------------------------------------------|--------------------------|------------------|---------------|
|                                                                       |                                                                                                                                                                                                  | DRAWN: J.LEE             | DATE: OCT. 06/09 |               |
|                                                                       |                                                                                                                                                                                                  | CHECKED: DATE:           |                  |               |
| EDAC INC TORONTO, ONTARIO CANADA YOUR CONNECTION TO QUALITY & SERVICE | THESE DRAWINGS AND SPECIFICATIONS ARE THE PROPERTY OF EDAC INC.,AND SHALL NOT BE REPRODUCED, OR COPIED OR USED AS THE BASIS FOR THE MANUFACTURE OR SALE OF APPARATUS WITHOUT WRITTEN PERMISSION. | SCALE: NTS               | SHEET            | 2 <b>OF</b> 3 |
|                                                                       |                                                                                                                                                                                                  | DRAWING NUMBER           |                  | ISSUE         |
|                                                                       |                                                                                                                                                                                                  | 337 Assembly             |                  | 1             |