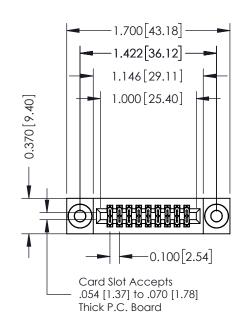

## **Contact Detail**

520-P.C. Tail .030x.018(0.76x0.46) - Tail LG=.185(4.70) .100 [2.54] Contact Spacing x .200 [5.08] Row Spacing

| 342 / 392 Card Edge Connector<br>Part Number: 392-018-520-203 |                                                                                                                                                                                                 | ACAD REFERENCE NO. 342 ENG MASTER |             |         |           |  |
|---------------------------------------------------------------|-------------------------------------------------------------------------------------------------------------------------------------------------------------------------------------------------|-----------------------------------|-------------|---------|-----------|--|
|                                                               |                                                                                                                                                                                                 | DRAWN:                            | J.LEE       | DATE: O | CT. 06/09 |  |
|                                                               |                                                                                                                                                                                                 | CHECKED:                          |             | DATE:   |           |  |
| I   >                                                         | THESE DRAWINGS AND SPECIFICATIONS ARE THE PROPERTY OF EDAC INC.,AND SHALL NOT BE REPRODUCED,OR COPIED OR USED AS THE BASIS FOR THE MANUFACTURE OR SALE OF APPARATUS WITHOUT WRITTEN PERMISSION. | SCALE:                            | NTS         | SHEET   | 1 OF 3    |  |
|                                                               |                                                                                                                                                                                                 | DRAWING                           | NUMBER      |         | ISSUE     |  |
| YOUR CONNECTION TO QUALITY & SERVICE                          |                                                                                                                                                                                                 | 3                                 | 42 Assembly |         | 1         |  |