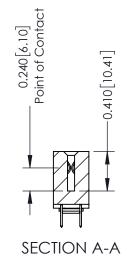

## **Contact Detail**

520-P.C. Tail .030x.018(0.76x0.46) - Tail LG=.185(4.70) .100 [2.54] Contact Spacing x .200 [5.08] Row Spacing

| 342 / 392 Card Edge Connector<br>Part Number: 392-018-520-203 |                                                                                                                                                                                                 | ACAD REFERENCE NO. 342 ENG MASTER |             |         |           |  |
|---------------------------------------------------------------|-------------------------------------------------------------------------------------------------------------------------------------------------------------------------------------------------|-----------------------------------|-------------|---------|-----------|--|
|                                                               |                                                                                                                                                                                                 | DRAWN:                            | J.LEE       | DATE: O | CT. 06/09 |  |
|                                                               |                                                                                                                                                                                                 | CHECKED:                          |             | DATE:   |           |  |
| I   >                                                         | THESE DRAWINGS AND SPECIFICATIONS ARE THE PROPERTY OF EDAC INC.,AND SHALL NOT BE REPRODUCED,OR COPIED OR USED AS THE BASIS FOR THE MANUFACTURE OR SALE OF APPARATUS WITHOUT WRITTEN PERMISSION. | SCALE:                            | NTS         | SHEET   | 1 OF 3    |  |
|                                                               |                                                                                                                                                                                                 | DRAWING                           | NUMBER      |         | ISSUE     |  |
| YOUR CONNECTION TO QUALITY & SERVICE                          |                                                                                                                                                                                                 | 3                                 | 42 Assembly |         | 1         |  |