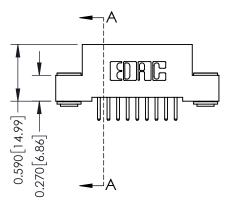

## **Contact Detail**

520-P.C. Tail .030x.018(0.76x0.46) - Tail LG=.185(4.70) .100 [2.54] Contact Spacing x .200 [5.08] Row Spacing

| 342 / 392 Card Edge Connector<br>Part Number: 392-018-520-203 |                                                                                                                                                                                                 | ACAD REFERENCE NO. 342 ENG MASTER |             |         |           |  |
|---------------------------------------------------------------|-------------------------------------------------------------------------------------------------------------------------------------------------------------------------------------------------|-----------------------------------|-------------|---------|-----------|--|
|                                                               |                                                                                                                                                                                                 | DRAWN:                            | J.LEE       | DATE: O | CT. 06/09 |  |
|                                                               |                                                                                                                                                                                                 | CHECKED:                          |             | DATE:   |           |  |
| I   >                                                         | THESE DRAWINGS AND SPECIFICATIONS ARE THE PROPERTY OF EDAC INC.,AND SHALL NOT BE REPRODUCED,OR COPIED OR USED AS THE BASIS FOR THE MANUFACTURE OR SALE OF APPARATUS WITHOUT WRITTEN PERMISSION. | SCALE:                            | NTS         | SHEET   | 1 OF 3    |  |
|                                                               |                                                                                                                                                                                                 | DRAWING                           | NUMBER      |         | ISSUE     |  |
| YOUR CONNECTION TO QUALITY & SERVICE                          |                                                                                                                                                                                                 | 3                                 | 42 Assembly |         | 1         |  |