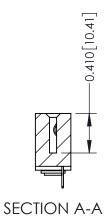

**Mounting Option** 

03-.116 (2.95) I.D. Floating Eyelets

**Contact Detail** 

524-P.C. Tail .018 Sq.(0.46 Sq.) - Tail LG=.185(4.70) .100 [2.54] Contact Spacing x .200 [5.08] Row Spacing