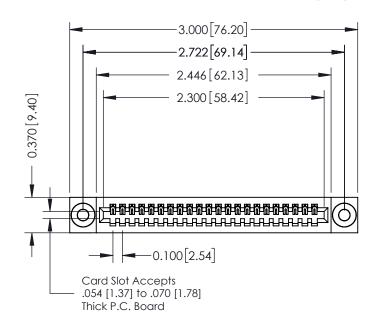

342 Assembly

THIS IS A C.A.D. GENERATED DRAWING DO NOT MAKE MANUAL REVISIONS TO MASTER. ISSUE NUMBER

ORIGINAL

1

| 342 / 392 Series Card Edge Connector<br>Contact Bend Detail |                                                                                                                                                                                                  | ACAD REFERENCE NO. 342 ENG MASTER |             |                  |        |
|-------------------------------------------------------------|--------------------------------------------------------------------------------------------------------------------------------------------------------------------------------------------------|-----------------------------------|-------------|------------------|--------|
|                                                             |                                                                                                                                                                                                  | DRAWN:                            | J.LEE       | DATE: OCT. 06/09 |        |
|                                                             |                                                                                                                                                                                                  | CHECKED:                          |             | DATE:            |        |
| TORONTO, ONTARIO                                            | THESE DRAWINGS AND SPECIFICATIONS ARE THE PROPERTY OF EDAC INC. AND SHALL NOT BE REPRODUCED, OR COPIED OR USED AS THE BASIS FOR THE MANUFACTURE OR SALE OF APPARATUS WITHOUT WRITTEN PERMISSION. | SCALE:                            | NTS         | SHEET :          | 2 OF 3 |
|                                                             |                                                                                                                                                                                                  | DRAWING                           | NUMBER      |                  | ISSUE  |
| YOUR CONNECTION TO QUALITY & SERVICE                        |                                                                                                                                                                                                  | 3                                 | 42 Assembly |                  | 1      |