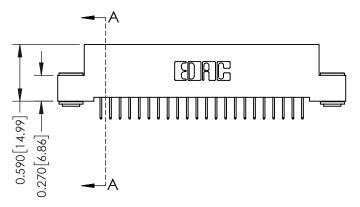

**Mounting Option** 

03-.116 (2.95) I.D. Floating Eyelets

**Contact Detail** 

524-P.C. Tail .018 Sq.(0.46 Sq.) - Tail LG=.185(4.70) .100 [2.54] Contact Spacing x .200 [5.08] Row Spacing