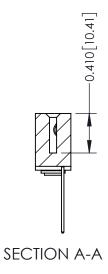

**Mounting Option** 

03-.116 (2.95) I.D. Floating Eyelets

THIS IS A C.A.D. GENERATED DRAWING DO NOT MAKE MANUAL REVISIONS TO MASTER

ISSUE NUMBER

ORIGINAL

1

| 342 / 392 Card Edge Connector<br>Mounting Options |                                                                                                                                             | ACAD REFERENCE NO. 342 ENG MASTER |                         |        |  |  |
|---------------------------------------------------|---------------------------------------------------------------------------------------------------------------------------------------------|-----------------------------------|-------------------------|--------|--|--|
|                                                   |                                                                                                                                             | DRAWN: J.LEE                      | DATE: <b>OCT. 06/09</b> |        |  |  |
|                                                   |                                                                                                                                             | CHECKED:                          | DATE:                   |        |  |  |
| EDAC INC                                          | THESE DRAWINGS AND SPECIFICATIONS<br>ARE THE PROPERTY OF EDAC INC.,AND<br>SHALL NOT BE REPRODUCED,OR COPIED<br>OR USED AS THE BASIS FOR THE | SCALE: NTS                        | SHEET :                 | 3 OF 3 |  |  |
| TORONTO, ONTARIO                                  |                                                                                                                                             | DRAWING NUMBER                    | •                       | ISSUE  |  |  |
| YOUR CONNECTION TO QUALITY & SERVICE              | MANUFACTURE OR SALE OF APPARATUS                                                                                                            | 342 Assembly                      |                         | 1      |  |  |