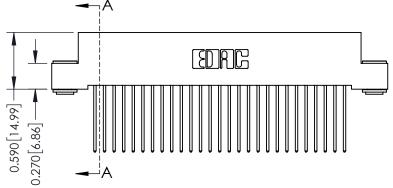

## **Contact Detail**

542-Wire Wrap .025 Sq.(0.64 Sq.) - Tail LG=.655(16.64) .100 [2.54] Contact Spacing x .200 [5.08] Row Spacing

342 ENG MASTER DATE: OCT. 06/09 J.LEE SHEET 1 OF 3

342 Assembly

THIS IS A C.A.D. GENERATED DRAWING DO NOT MAKE MANUAL REVISIONS TO MASTER. ISSUE NUMBER

ORIGINAL

1

| 342 / 392 Series Card Edge Connector<br>Contact Bend Detail |                                                                                                                                     | ACAD REFERENCE NO. 342 ENG MASTER |             |          |          |
|-------------------------------------------------------------|-------------------------------------------------------------------------------------------------------------------------------------|-----------------------------------|-------------|----------|----------|
|                                                             |                                                                                                                                     | DRAWN:                            | J.LEE       | DATE: OC | T. 06/09 |
|                                                             |                                                                                                                                     | CHECKED:                          |             | DATE:    |          |
| EDAC INC                                                    | ARE THE PROPERTY OF EDAC INC.,AND — SHALL NOT BE REPRODUCED,OR COPIED OR USED AS THE BASIS FOR THE MANUFACTURE OR SALE OF APPARATUS | SCALE:                            | NTS         | SHEET :  | 2 OF 3   |
| TORONTO, ONTARIO                                            |                                                                                                                                     | DRAWING                           | NUMBER      |          | ISSUE    |
| YOUR CONNECTION TO QUALITY & SERVICE                        |                                                                                                                                     | 3                                 | 42 Assembly |          | 1        |