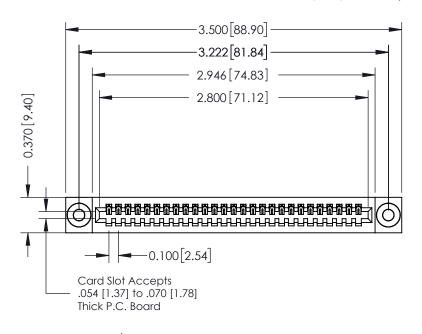

## **See Accompanying Pages for:**

- **Contact Bend Details**
- **Mounting Options**

| 342 / 392 Card Edge Connector |
|-------------------------------|
| Part Number: 392-027-542-103  |

YOUR CONNECTION TO QUALITY & SERVICE

342 ENG MASTER DATE: OCT. 06/09 J.LEE SHEET 1 OF 3

342 Assembly

THIS IS A C.A.D. GENERATED DRAWING DO NOT MAKE MANUAL REVISIONS TO MASTER. ISSUE NUMBER

ORIGINAL

1

| 342 / 392 Series Card Edge Connector<br>Contact Bend Detail |                                                                                                                                     | ACAD REFERENCE NO. 342 ENG MASTER |             |          |          |
|-------------------------------------------------------------|-------------------------------------------------------------------------------------------------------------------------------------|-----------------------------------|-------------|----------|----------|
|                                                             |                                                                                                                                     | DRAWN:                            | J.LEE       | DATE: OC | T. 06/09 |
|                                                             |                                                                                                                                     | CHECKED:                          |             | DATE:    |          |
| EDAC INC                                                    | ARE THE PROPERTY OF EDAC INC.,AND — SHALL NOT BE REPRODUCED,OR COPIED OR USED AS THE BASIS FOR THE MANUFACTURE OR SALE OF APPARATUS | SCALE:                            | NTS         | SHEET :  | 2 OF 3   |
| TORONTO, ONTARIO                                            |                                                                                                                                     | DRAWING                           | NUMBER      |          | ISSUE    |
| YOUR CONNECTION TO QUALITY & SERVICE                        |                                                                                                                                     | 3                                 | 42 Assembly |          | 1        |