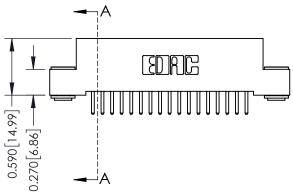

## **Mounting Option**

03-.116 (2.95) I.D. Floating Eyelets

## **Contact Detail**

520-P.C. Tail .030x.018(0.76x0.46) - Tail LG=.185(4.70) .100 [2.54] Contact Spacing x .200 [5.08] Row Spacing





## 0.240 [6.10] Point of Contact 0.410[10.41] **SECTION A-A**

## **See Accompanying Pages for:**

- **Contact Bend Details**
- **Mounting Options**

| 342 / 392 Card Edge Connector |
|-------------------------------|
| Part Number: 392-034-520-203  |



342 ENG MASTER DATE: OCT. 06/09 J.LEE NTS SHEET 1 OF 3

342 Assembly

THIS IS A C.A.D. GENERATED DRAWING DO NOT MAKE MANUAL REVISIONS TO MASTER. ISSUE NUMBER

ORIGINAL

1



| 342 / 392 Series Card Edge Connector<br>Contact Bend Detail |                                                                                                                                              | ACAD REFERENCE NO. 342 ENG MASTER |             |          |          |
|-------------------------------------------------------------|---------------------------