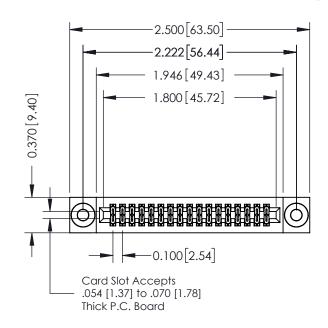

## **See Accompanying Pages for:**

- **Contact Bend Details**
- **Mounting Options**

| 342 / 392 Card Edge Connector |
|-------------------------------|
| Part Number: 392-034-520-203  |

342 ENG MASTER DATE: OCT. 06/09 J.LEE NTS SHEET 1 OF 3