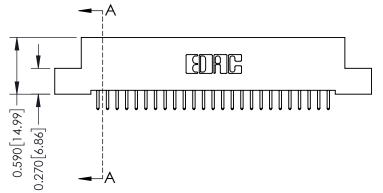

342 Assembly

THIS IS A C.A.D. GENERATED DRAWING DO NOT MAKE MANUAL REVISIONS TO MASTER. ISSUE NUMBER

ORIGINAL

1

| 342 / 392 Series Card Edge Connector<br>Contact Bend Detail |                                                                                                                                   | ACAD REFERENCE NO. 342 ENG MASTER |             |          |          |
|-------------------------------------------------------------|-----------------------------------------------------------------------------------------------------------------------------------|-----------------------------------|-------------|----------|----------|
|                                                             |                                                                                                                                   | DRAWN:                            | J.LEE       | DATE: OC | T. 06/09 |
|                                                             |                                                                                                                                   | CHECKED:                          |             | DATE:    |          |
| EDAC INC                                                    | ARE THE PROPERTY OF EDAC INC.,AND SHALL NOT BE REPRODUCED,OR COPIED OR USED AS THE BASIS FOR THE MANUFACTURE OR SALE OF APPARATUS | SCALE:                            | NTS         | SHEET :  | 2 OF 3   |
| TORONTO, ONTARIO                                            |                                                                                                                                   | DRAWING                           | NUMBER      |          | ISSUE    |
| YOUR CONNECTION TO QUALITY & SERVICE                        |                                                                                                                                   | 3                                 | 42 Assembly |          | 1        |