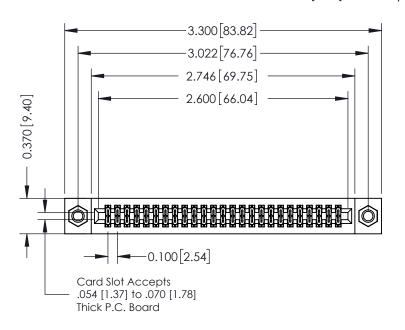

## **See Accompanying Pages for:**

- **Contact Bend Details**
- **Mounting Options**

| 342 / 392 Card Edge Connector |
|-------------------------------|
| Part Number: 392-050-521-207  |

| ACAD REFERENCE NO. 342 ENG MASTER |                  |  |  |  |
|-----------------------------------|------------------|--|--|--|
| DRAWN: J.LEE                      | DATE: OCT. 06/09 |  |  |  |
| CHECKED:                          | DATE:            |  |  |  |
| SCALE: NTS                        | SHEET 1 OF 3     |  |  |  |
| DRAWING NUMBER                    | ISSUE            |  |  |  |

342 Assembly

THIS IS A C.A.D. GENERATED DRAWING DO NOT MAKE MANUAL REVISIONS TO MASTER. ISSUE NUMBER

ORIGINAL

1

| 342 / 392 Series Card Edge Connector<br>Contact Bend Detail |                                                                                                                                   | ACAD REFERENCE NO. 342 ENG MASTER |             |          |          |
|-------------------------------------------------------------|-----------------------------------------------------------------------------------------------------------------------------------|-----------------------------------|-------------|----------|----------|
|                                                             |                                                                                                                                   | DRAWN:                            | J.LEE       | DATE: OC | T. 06/09 |
|                                                             |                                                                                                                                   | CHECKED:                          |             | DATE:    |          |
| EDAC INC                                                    | ARE THE PROPERTY OF EDAC INC.,AND SHALL NOT BE REPRODUCED,OR COPIED OR USED AS THE BASIS FOR THE MANUFACTURE OR SALE OF APPARATUS | SCALE:                            | NTS         | SHEET :  | 2 OF 3   |
| TORONTO, ONTARIO                                            |                                                                                                                                   | DRAWING                           | NUMBER      |          | ISSUE    |
| YOUR CONNECTION TO QUALITY & SERVICE                        |                                                                                                                                   | 3                                 | 42 Assembly |          | 1        |