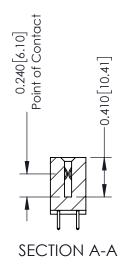

## **Contact Detail**

521-P.C. Tail .025 Sq.(0.64 Sq.) - Tail LG=.160(4.06) .100 [2.54] Contact Spacing x .200 [5.08] Row Spacing