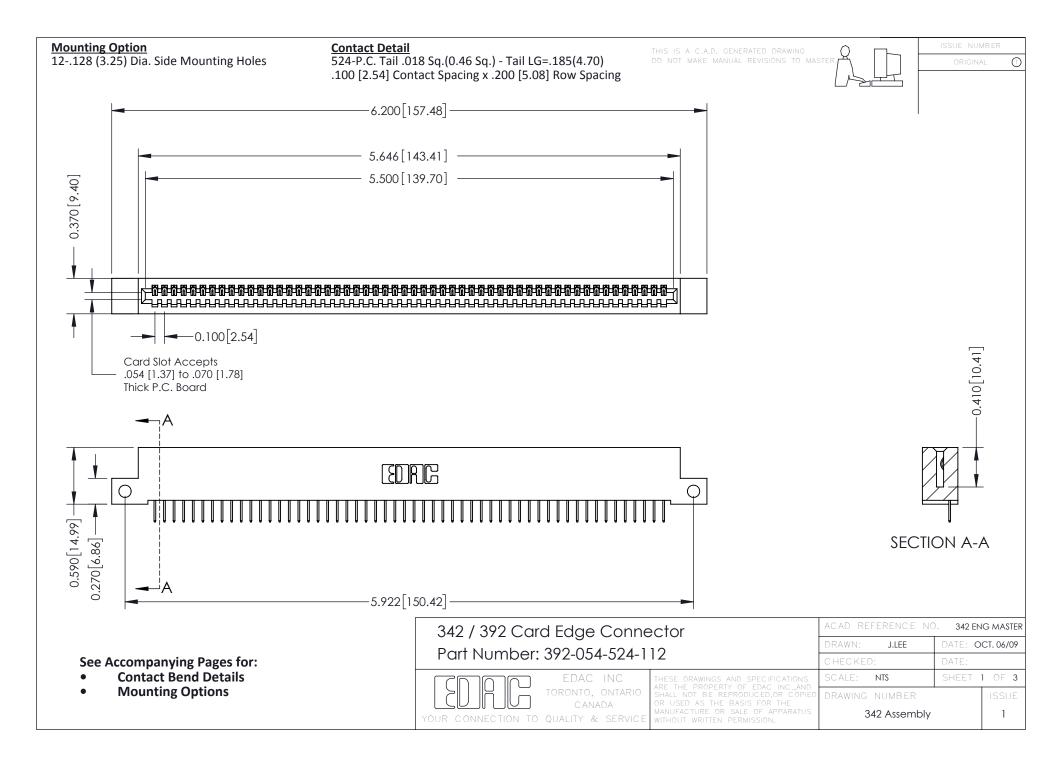

THIS IS A C.A.D. GENERATED DRAWING DO NOT MAKE MANUAL REVISIONS TO MASTER. ISSUE NUMBER

ORIGINAL

1



| 342 / 392 Series Card Edge Connector<br>Contact Bend Detail |                                                                                                                                                                                                  | ACAD REFERENCE NO. 342 ENG MASTER |             |                  |        |
|-------------------------------------------------------------|--------------------------------------------------------------------------------------------------------------------------------------------------------------------------------------------------|-----------------------------------|-------------|------------------|--------|
|