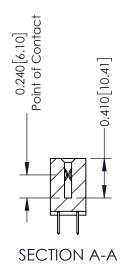

## **Contact Detail**

520-P.C. Tail .030x.018(0.76x0.46) - Tail LG=.185(4.70) .100 [2.54] Contact Spacing x .200 [5.08] Row Spacing