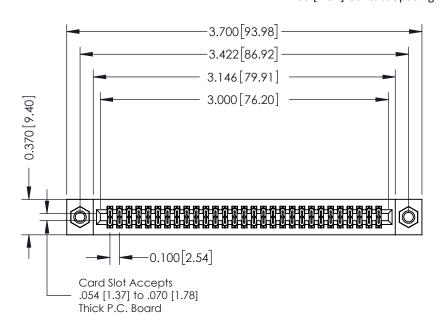

## **See Accompanying Pages for:**

- **Contact Bend Details**
- **Mounting Options**

| 342 / 392 Card Edge Connector |
|-------------------------------|
| Part Number: 392-058-520-207  |

YOUR CONNECTION TO QUALITY & SERVICE

342 ENG MASTER J.LEE DATE: OCT. 06/09 NTS SHEET 1 OF 3

342 Assembly

THIS IS A C.A.D. GENERATED DRAWING DO NOT MAKE MANUAL REVISIONS TO MASTER. ISSUE NUMBER

ORIGINAL

1

| 342 / 392 Series Card Edge Connector<br>Contact Bend Detail |                                                                                                                                     | ACAD REFERENCE NO. 342 ENG MASTER |             |          |          |
|-------------------------------------------------------------|-------------------------------------------------------------------------------------------------------------------------------------|-----------------------------------|-------------|----------|----------|
|                                                             |                                                                                                                                     | DRAWN:                            | J.LEE       | DATE: OC | T. 06/09 |
|                                                             |                                                                                                                                     | CHECKED:                          |             | DATE:    |          |
| EDAC INC                                                    | ARE THE PROPERTY OF EDAC INC.,AND — SHALL NOT BE REPRODUCED,OR COPIED OR USED AS THE BASIS FOR THE MANUFACTURE OR SALE OF APPARATUS | SCALE:                            | NTS         | SHEET :  | 2 OF 3   |
| TORONTO, ONTARIO                                            |                                                                                                                                     | DRAWING                           | NUMBER      |          | ISSUE    |
| YOUR CONNECTION TO QUALITY & SERVICE                        |                                                                                                                                     | 3                                 | 42 Assembly |          | 1        |