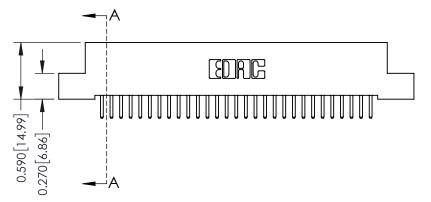

342 ENG MASTER J.LEE DATE: OCT. 06/09 NTS SHEET 1 OF 3

342 Assembly

THIS IS A C.A.D. GENERATED DRAWING DO NOT MAKE MANUAL REVISIONS TO MASTER. ISSUE NUMBER

ORIGINAL

1

| 342 / 392 Series Card Edge Connector<br>Contact Bend Detail |                                                                                                                                     | ACAD REFERENCE NO. 342 ENG MASTER |             |          |          |
|-------------------------------------------------------------|-------------------------------------------------------------------------------------------------------------------------------------|-----------------------------------|-------------|----------|----------|
|                                                             |                                                                                                                                     | DRAWN:                            | J.LEE       | DATE: OC | T. 06/09 |
|                                                             |                                                                                                                                     | CHECKED:                          |             | DATE:    |          |
| EDAC INC                                                    | ARE THE PROPERTY OF EDAC INC.,AND — SHALL NOT BE REPRODUCED,OR COPIED OR USED AS THE BASIS FOR THE MANUFACTURE OR SALE OF APPARATUS | SCALE:                            | NTS         | SHEET :  | 2 OF 3   |
| TORONTO, ONTARIO                                            |                                                                                                                                     | DRAWING                           | NUMBER      |          | ISSUE    |
| YOUR CONNECTION TO QUALITY & SERVICE                        |                                                                                                                                     | 3                                 | 42 Assembly |          | 1        |