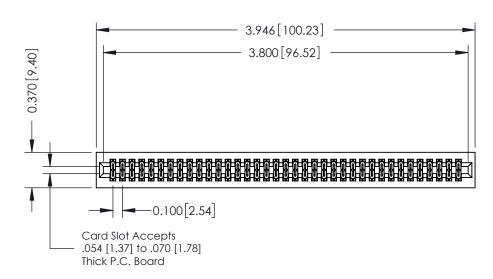

342 / 392 Card Edge Connector Part Number: 392-074-556-201

YOUR CONNECTION TO QUALITY & SERVICE

|   | ACAD REFERENCE NO | 342 ENG MASTER   |  |  |
|---|-------------------|------------------|--|--|
|   | DRAWN: J.LEE      | DATE: OCT. 06/09 |  |  |
|   | CHECKED:          | DATE:            |  |  |
|   | SCALE: NTS        | SHEET 1 OF 3     |  |  |
| ) | DRAWING NUMBER    | ISSUE            |  |  |

342 Assembly

THIS IS A C.A.D. GENERATED DRAWING DO NOT MAKE MANUAL REVISIONS TO MASTER. ISSUE NUMBER

ORIGINAL

1

| 342 / 392 Series Card Edge Connector |                                                                   |         | ACAD REFERENCE NO. 342 ENG MASTER |                  |        |  |
|--------------------------------------|-------------------------------------------------------------------|---------|-----------------------------------|------------------|--------|--|
| Contact Bend Detail                  |                                                                   | DRAWN:  | J.LEE                             | DATE: OCT. 06/09 |        |  |
| Comaci bena Deraii                   | Detail                                                            |         | CHECKED:                          |                  | DATE:  |  |
| EDAC INC                             | THESE DRAWINGS AND SPECIFICATIONS ARE THE PROPERTY OF EDAC INCAND | SCALE:  | NTS                               | SHEET :          | 2 OF 3 |  |
| TORONTO, ONTARIO                     | SHALL NOT BE REPRODUCED,OR COPIED  OR USED AS THE BASIS FOR THE   | DRAWING | NUMBER                            |                  | ISSUE  |  |
| YOUR CONNECTION TO QUALITY & SERVICE | MANUFACTURE OR SALE OF APPARATUS                                  | 3       | 42 Assembly                       |                  | 1      |  |