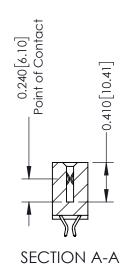

**Mounting Option** 01-No Mounting Lugs **Contact Detail** 

556-Extender Board Bend (Code 520 Contacts) .100 [2.54] Contact Spacing x .200 [5.08] Row Spacing

**See Accompanying Pages for:** 

- **Contact Bend Details**
- **Mounting Options**

342 Assembly

THIS IS A C.A.D. GENERATED DRAWING DO NOT MAKE MANUAL REVISIONS TO MASTER. ISSUE NUMBER

ORIGINAL

1

| 342 / 392 Series Card Edge Connector |                                                                   |         | ACAD REFERENCE NO. 342 ENG MASTER |                  |        |  |
|--------------------------------------|-------------------------------------------------------------------|---------|-----------------------------------|------------------|--------|--|
| Contact Bend Detail                  |                                                                   | DRAWN:  | J.LEE                             | DATE: OCT. 06/09 |        |  |
| Comaci bena Deraii                   | Detail                                                            |         | CHECKED:                          |                  | DATE:  |  |
| EDAC INC                             | THESE DRAWINGS AND SPECIFICATIONS ARE THE PROPERTY OF EDAC INCAND | SCALE:  | NTS                               | SHEET :          | 2 OF 3 |  |
| TORONTO, ONTARIO                     | SHALL NOT BE REPRODUCED,OR COPIED  OR USED AS THE BASIS FOR THE   | DRAWING | NUMBER                            |                  | ISSUE  |  |
| YOUR CONNECTION TO QUALITY & SERVICE | MANUFACTURE OR SALE OF APPARATUS                                  | 3       | 42 Assembly                       |                  | 1      |  |