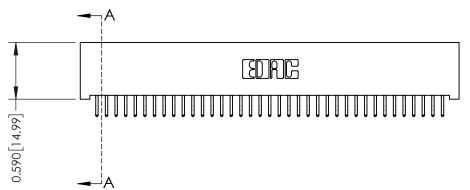

342 / 392 Card Edge Connector Part Number: 392-074-556-201

YOUR CONNECTION TO QUALITY & SERVICE

|   | ACAD REFERENCE NO | 342 ENG MASTER   |  |  |
|---|-------------------|------------------|--|--|
|   | DRAWN: J.LEE      | DATE: OCT. 06/09 |  |  |
|   | CHECKED:          | DATE:            |  |  |
|   | SCALE: NTS        | SHEET 1 OF 3     |  |  |
| ) | DRAWING NUMBER    | ISSUE            |  |  |

342 Assembly

THIS IS A C.A.D. GENERATED DRAWING DO NOT MAKE MANUAL REVISIONS TO MASTER. ISSUE NUMBER

ORIGINAL

1

| 342 / 392 Series Card Edge Connector |                                                                   |         | ACAD REFERENCE NO. 342 ENG MASTER |                  |        |  |
|--------------------------------------|-------------------------------------------------------------------|---------|-----------------------------------|------------------|--------|--|
| Contact Bend Detail                  |                                                                   | DRAWN:  | J.LEE                             | DATE: OCT. 06/09 |        |  |
| Comaci bena Deraii                   | Detail                                                            |         | CHECKED:                          |                  | DATE:  |  |
| EDAC INC                             | THESE DRAWINGS AND SPECIFICATIONS ARE THE PROPERTY OF EDAC INCAND | SCALE:  | NTS                               | SHEET :          | 2 OF 3 |  |
| TORONTO, ONTARIO                     | SHALL NOT BE REPRODUCED,OR COPIED  OR USED AS THE BASIS FOR THE   | DRAWING | NUMBER                            |                  | ISSUE  |  |
| YOUR CONNECTION TO QUALITY & SERVICE | MANUFACTURE OR SALE OF APPARATUS                                  | 3       | 42 Assembly                       |                  | 1      |  |