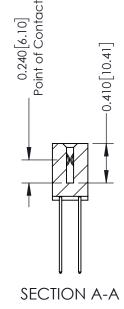

- **Contact Bend Details**
- **Mounting Options**

THIS IS A C.A.D. GENERATED DRAWING DO NOT MAKE MANUAL REVISIONS TO MASTER. ISSUE NUMBER

ORIGINAL

1

| 342 / 392 Series Card Edge Connector<br>Contact Bend Detail |                                                                                                                                                                                                  | ACAD REFERENCE NO. 342 ENG MASTER |             |                  |        |
|-------------------------------------------------------------|--------------------------------------------------------------------------------------------------------------------------------------------------------------------------------------------------|-----------------------------------|-------------|------------------|--------|
|                                                             |                                                                                                                                                                                                  | DRAWN:                            | J.LEE       | DATE: OCT. 06/09 |        |
|                                                             |                                                                                                                                                                                                  | CHECKED:                          |             | DATE:            |        |
| TORONTO, ONTARIO                                            | THESE DRAWINGS AND SPECIFICATIONS ARE THE PROPERTY OF EDAC INC. AND SHALL NOT BE REPRODUCED, OR COPIED OR USED AS THE BASIS FOR THE MANUFACTURE OR SALE OF APPARATUS WITHOUT WRITTEN PERMISSION. | SCALE:                            | NTS         | SHEET :          | 2 OF 3 |
|                                                             |                                                                                                                                                                                                  | DRAWING                           | NUMBER      |                  | ISSUE  |
| YOUR CONNECTION TO QUALITY & SERVICE                        |                                                                                                                                                                                                  | 3                                 | 42 Assembly |                  | 1      |