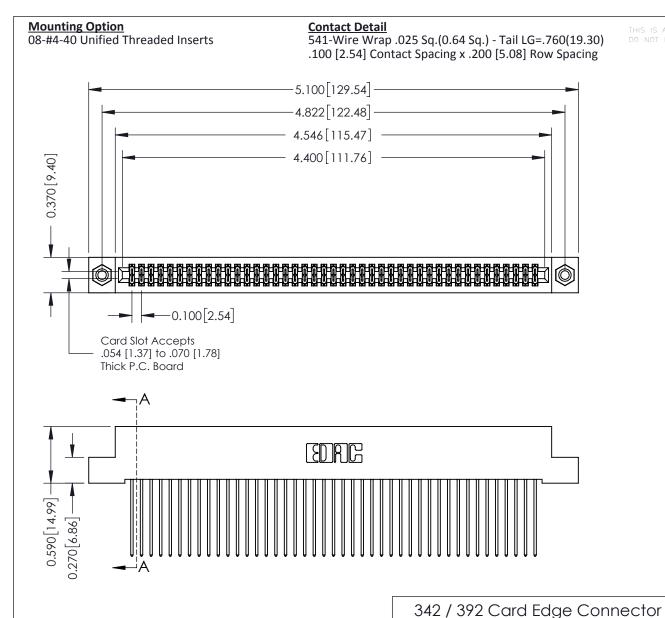

Part Number: 392-086-541-208

YOUR CONNECTION TO QUALITY & SERVICE

CANADA

SHEET 1 OF 3 342 Assembly

J.LEE

342 ENG MASTER

DATE: OCT. 06/09

**See Accompanying Pages for:** 

- **Contact Bend Details**
- **Mounting Options**

THIS IS A C.A.D. GENERATED DRAWING DO NOT MAKE MANUAL REVISIONS TO MASTER. ISSUE NUMBER

ORIGINAL

1

| 342 / 392 Series Card Edge Connector<br>Contact Bend Detail |                                                                                                                                                                                                  | ACAD REFERENCE NO. 342 ENG MASTER |             |                  |        |
|-------------------------------------------------------------|--------------------------------------------------------------------------------------------------------------------------------------------------------------------------------------------------|-----------------------------------|-------------|------------------|--------|
|                                                             |                                                                                                                                                                                                  | DRAWN:                            | J.LEE       | DATE: OCT. 06/09 |        |
|                                                             |                                                                                                                                                                                                  | CHECKED:                          |             | DATE:            |        |
| TORONTO, ONTARIO                                            | THESE DRAWINGS AND SPECIFICATIONS ARE THE PROPERTY OF EDAC INC. AND SHALL NOT BE REPRODUCED, OR COPIED OR USED AS THE BASIS FOR THE MANUFACTURE OR SALE OF APPARATUS WITHOUT WRITTEN PERMISSION. | SCALE:                            | NTS         | SHEET :          | 2 OF 3 |
|                                                             |                                                                                                                                                                                                  | DRAWING                           | NUMBER      |                  | ISSUE  |
| YOUR CONNECTION TO QUALITY & SERVICE                        |                                                                                                                                                                                                  | 3                                 | 42 Assembly |                  | 1      |

THIS IS A C.A.D. GENERATED DRAWING DO NOT MAKE MANUAL REVISIONS TO MASTER

ISSUE NUMBER

ORIGINAL

1

| 342 / 392 Card Edge Connector<br>Mounting Options |                                                                                                                                                                                               | ACAD REFERENCE NO. 342 ENG MASTER |                         |        |  |  |
|---------------------------------------------------|-----------------------------------------------------------------------------------------------------------------------------------------------------------------------------------------------|-----------------------------------|-------------------------|--------|--|--|
|                                                   |                                                                                                                                                                                               | DRAWN: J.LEE                      | DATE: <b>OCT. 06/09</b> |        |  |  |
|                                                   |                                                                                                                                                                                               | CHECKED:                          | DATE:                   |        |  |  |
| TORONTO, ONTARIO                                  | THESE DRAWINGS AND SPECIFICATIONS ARE THE PROPERTY OF EDAC INCAND SHALL NOT BE REPRODUCED,OR COPIED OR USED AS THE BASIS FOR THE MANUFACTURE OR SALE OF APPARATUS WITHOUT WRITTEN PERMISSION. | SCALE: NTS                        | SHEET :                 | 3 OF 3 |  |  |
|                                                   |                                                                                                                                                                                               | DRAWING NUMBER                    | •                       | ISSUE  |  |  |
| YOUR CONNECTION TO QUALITY & SERVICE              |                                                                                                                                                                                               | 342 Assembly                      |                         | 1      |  |  |