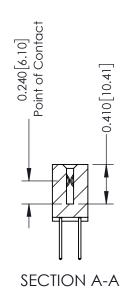

**Mounting Option** 01-No Mounting Lugs **Contact Detail** 

523-P.C. Tail .025 Sq.(0.64 Sq.) - Tail LG=.400(10.16) .100 [2.54] Contact Spacing x .200 [5.08] Row Spacing