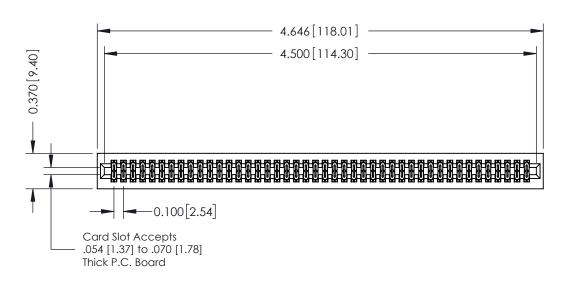

## **See Accompanying Pages for:**

- **Contact Bend Details**
- **Mounting Options**

342 / 392 Card Edge Connector Part Number: 392-088-523-201

YOUR CONNECTION TO QUALITY & SERVICE

| ACAD REFERENCE NO. 342 ENG MASTER |                  |  |  |  |
|-----------------------------------|------------------|--|--|--|
| DRAWN: J.LEE                      | DATE: OCT. 06/09 |  |  |  |
| CHECKED:                          | DATE:            |  |  |  |
| SCALE: NTS                        | SHEET 1 OF 3     |  |  |  |
| DRAWING NUMBER                    | ISSUE            |  |  |  |