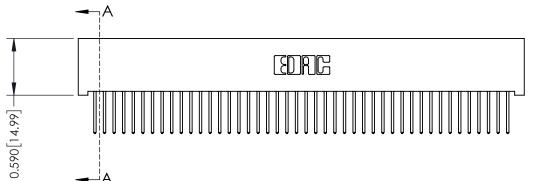

## **See Accompanying Pages for:**

- **Contact Bend Details**
- **Mounting Options**

342 / 392 Card Edge Connector Part Number: 392-088-523-201

YOUR CONNECTION TO QUALITY & SERVICE

| ACAD REFERENCE NO. 342 ENG MASTER |                  |  |  |  |
|-----------------------------------|------------------|--|--|--|
| DRAWN: J.LEE                      | DATE: OCT. 06/09 |  |  |  |
| CHECKED:                          | DATE:            |  |  |  |
| SCALE: NTS                        | SHEET 1 OF 3     |  |  |  |
| DRAWING NUMBER                    | ISSUE            |  |  |  |